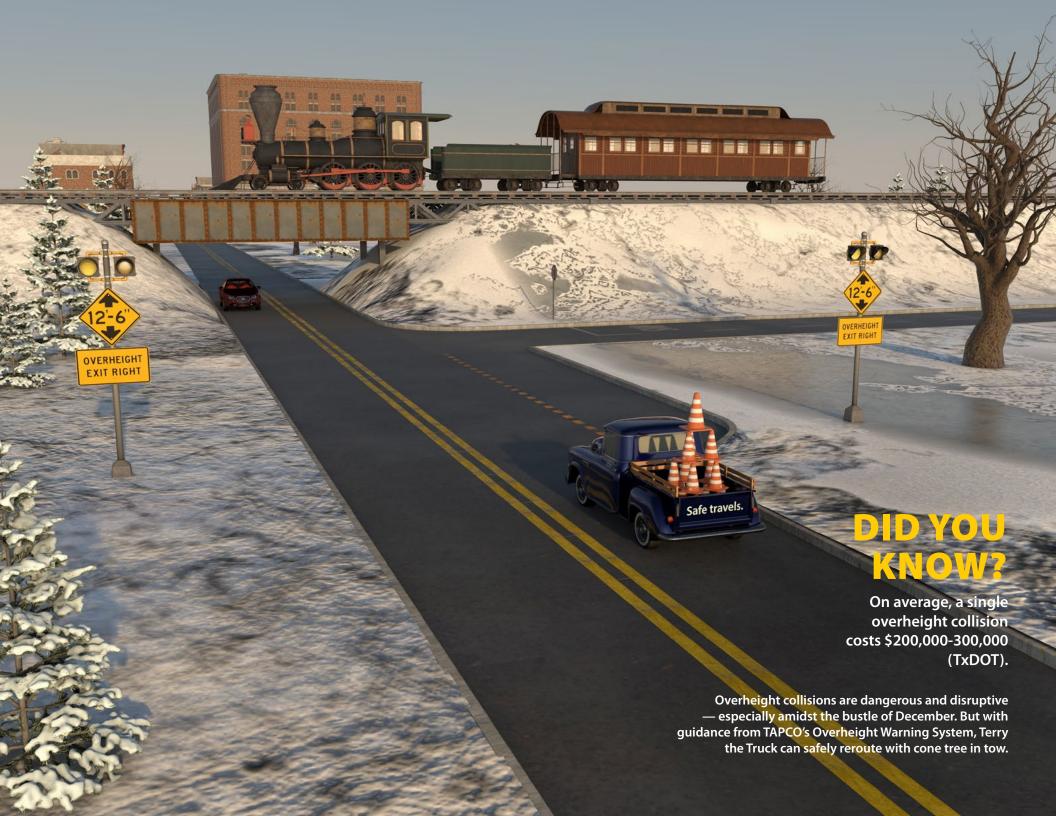

# TAPCO CASE STUDY GEORGIA OVERHEIGHT

# TAPCO HOW-TO GUIDE REDUCE OVERHEIGHT COLLISIONS

TAPCO VIDEO
OVERHEIGHT
WARNING SYSTEMS

| SUN                    | MON | TUE              | WED                        | THU     | FRI | SAT |
|------------------------|-----|------------------|----------------------------|---------|-----|-----|
| 1 Holiday Season Drunk | 2   | 3                | 4                          | 5       | 6   | 7   |
| Driving Campaign       | 9   | Older            | Driver Safety Awareness 11 | Week 12 | 13  | 14  |
| 0                      | 9   | 10               |                            | 12      | 15  | 14  |
| 15                     | 16  | 17               | 18                         | 19      | 20  | 21  |
| 22                     | 23  | 24 Christmas Eve | 25 Christmas Day           | 26      | 27  | 28  |
| 29                     | 30  | 31               | 1                          | 2       | 3   | 4   |
|                        |     | New Year's Eve   |                            |         |     |     |