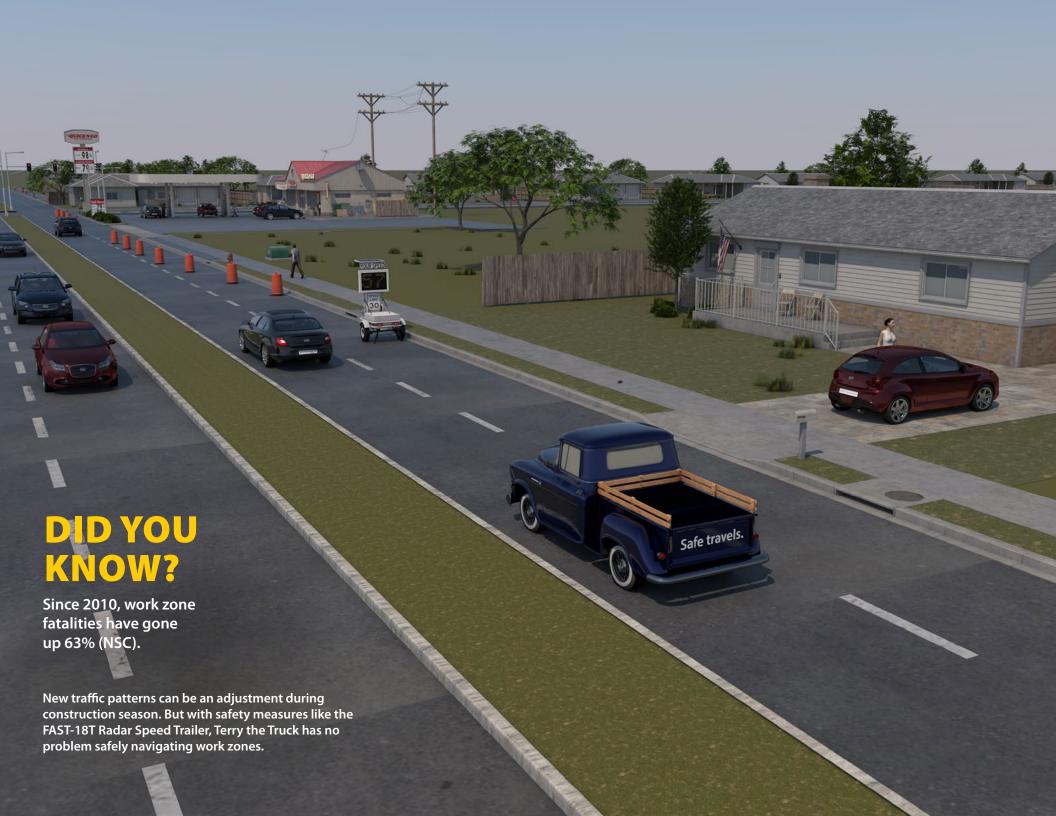

## **JUNE 2024**

JUNE 1-30, 2024

NATIONAL SAFTEY

MONTH

JUNE 11, 2024
NATIONAL RIDE TO
WORK DAY

JUNE 23-25, 2024 **WESTERN ITE** 

TAPCO CASE STUDY
FAST-18T RADAR
SPEED TRAILER

| SUN             | MON               | TUE                       | WED           | THU | FRI | SAT                                     |
|-----------------|-------------------|---------------------------|---------------|-----|-----|-----------------------------------------|
| 26              | 27                | 28                        | 29            | 30  | 31  | 1                                       |
|                 |                   |                           |               |     |     | National Safety<br>Month<br>Pride Month |
| 2               | World Bicycle Day | 4                         | 5             | 6   | 7   | 8                                       |
| 9               | 10                | National Ride to Work Day | 12            | 13  | 14  | 15                                      |
| 16 Father's Day | 17                | 18                        | 19 Juneteenth | 20  | 21  | 22                                      |
| 30              | 24                | 25                        | 26            | 27  | 28  | 29                                      |
|                 | Weste             | ern ITE                   |               |     |     |                                         |