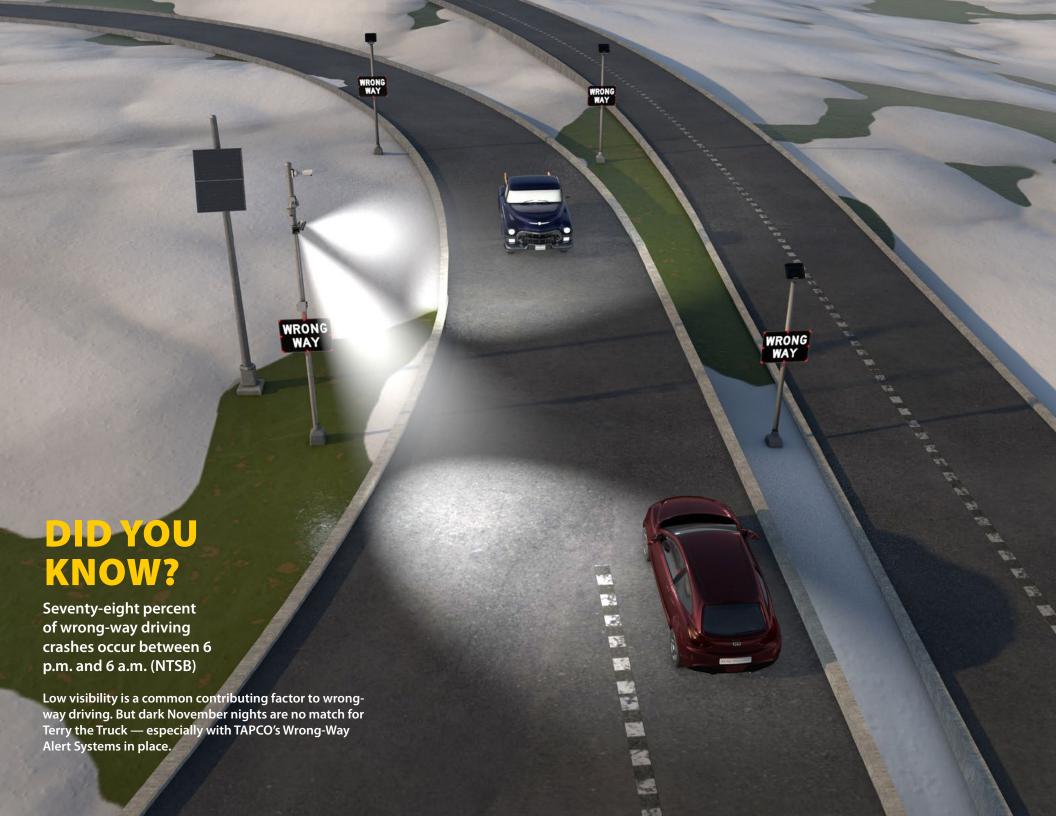

# **NOVEMBER** 2024

# NOV. 14, 2024 NATIONAL SEAT BELT DAY

# TAPCO CASE STUDY CTRMA WRONG-WAY

# TAPCO VIDEO WRONG-WAY ALERT SYSTEM

| SUN                                                     | MON              | TUE | WED                                 | THU                    | FRI | SAT |
|---------------------------------------------------------|------------------|-----|-------------------------------------|------------------------|-----|-----|
| 27                                                      | 28               | 29  | 30                                  | 31                     | 1   | 2   |
| 3  Daylight Savings Ends                                | 4                | 5   | 6                                   | 7                      | 8   | 9   |
| 10                                                      | 11  Veterans Day | 12  | 13                                  | National Seat Belt Day | 15  | 16  |
| World Day of<br>Remembrance for<br>Road Traffic Victims | 18               | 19  | 20                                  | 21                     | 22  | 23  |
| 24                                                      | 25               | 26  | Snowplow Driver<br>Appreciation Day | 28 Thanksgiving        | 29  | 30  |