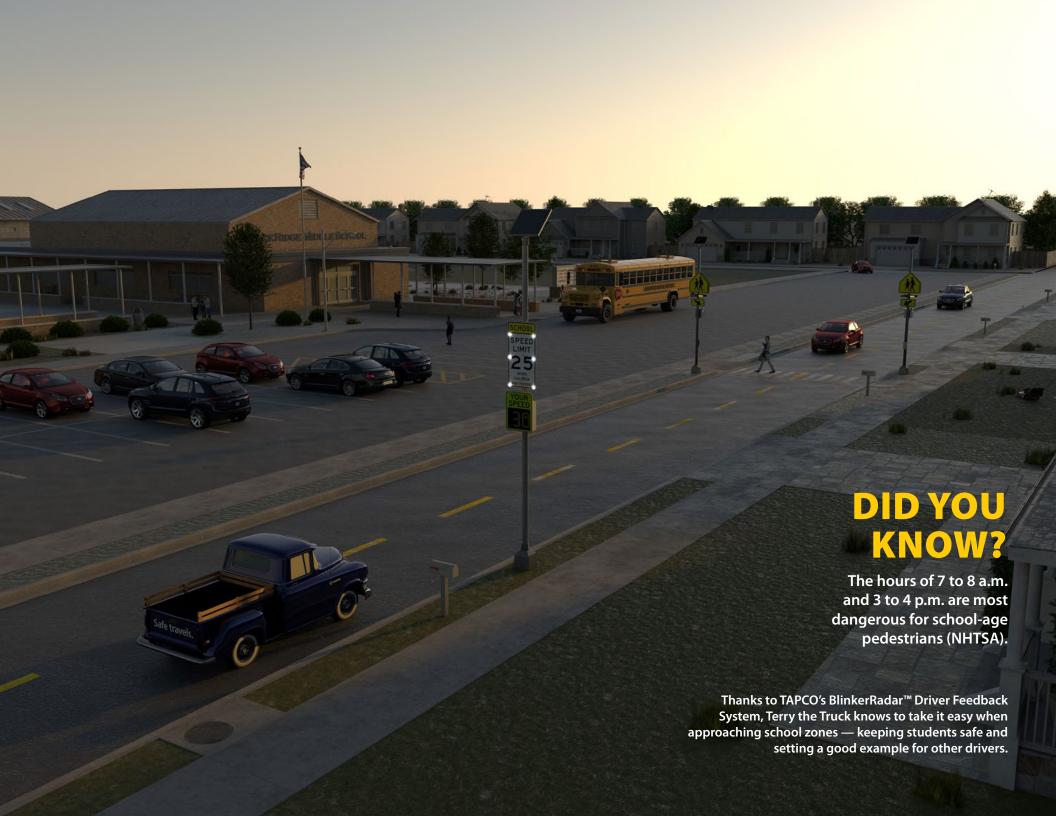

## SEPTEMBER 2024

SEP. 16-18, 2024
NSC NATIONAL

SEP. 20, 2024
PARK(ING) DAY

TAPCO HOW-TO GUIDE
SAFE SCHOOL ZONE
ENVIRONMENTS

TAPCO VIDEO
SCHOOL ZONE
SOLUTIONS

| SUN | MON            | TUE              | WED                         | THU    | FRI           | SAT |
|-----|----------------|------------------|-----------------------------|--------|---------------|-----|
| 1   | 2<br>Labor Day | 3                | 4                           | 5      | 6             | 7   |
| 8   | 9              | 10               | 11                          | 12     | 13            | 14  |
| 15  | 16             | 17  NSC National | 18                          | 19     | 20            | 21  |
|     |                |                  | I Truck Driver Appreciation | n Week | Park(ing) Day |     |
| 22  | 23             | 24               | 25                          | 26     | 27            | 28  |
| 29  | 30             | 1                | 2                           | 3      | 4             | 5   |