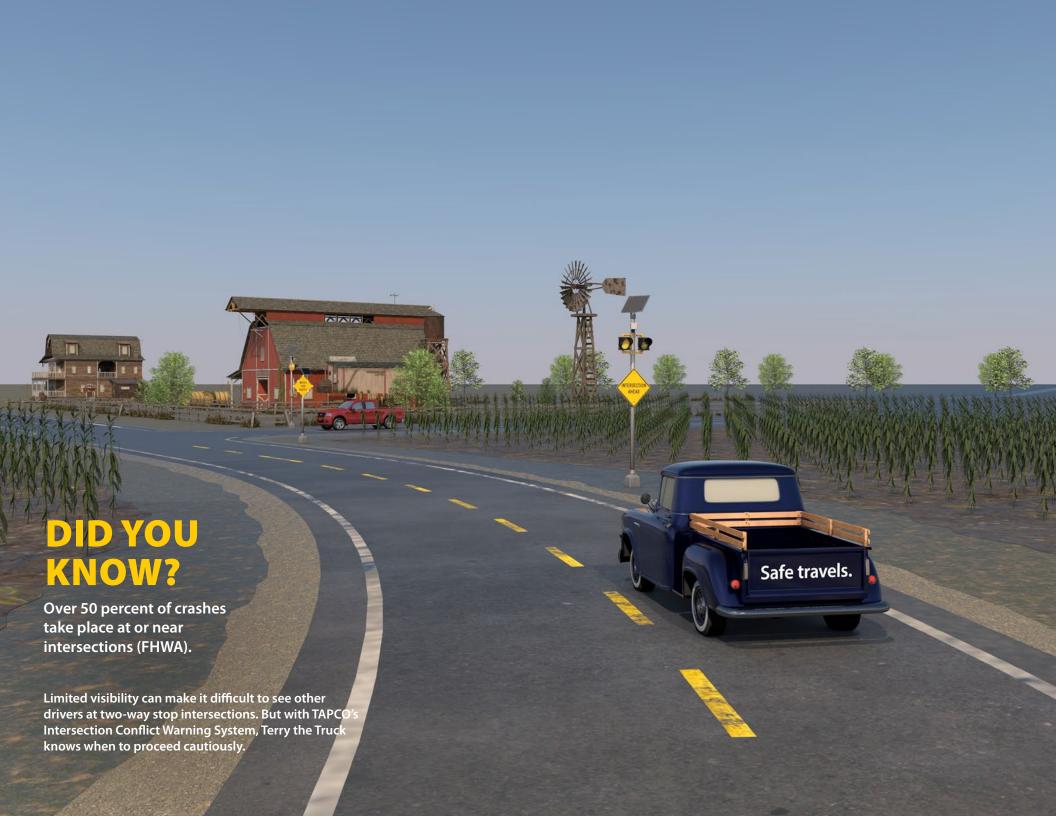

## **AUGUST 2024**

AUG. 7-9, 2024 ASSP SAFETY

AUG. 18-21, 2024 PWX

AUG. 14- SEP. 9, 2024

DRIVE SOBER OR

GET PULLED OVER

TAPCO PRODUCT BRIEF
INTERSECTION
CONFLICT WARNING
SYSTEM

| SUN | MON | TUE      | WED                                | THU                              | FRI | SAT |
|-----|-----|----------|------------------------------------|----------------------------------|-----|-----|
| 28  | 29  | 30       | 31                                 | National Back to<br>School Month | 2   | 3   |
| 4   | 5   | 6        | 7 Stop on Red Week                 | 8 ASSP Safety                    | 9   | 10  |
| 11  | 12  | 13       | 14  Drive Sober or Get Pulled Over | 15                               | 16  | 17  |
| 18  | 19  | 20<br>wx | 21                                 | 22                               | 23  | 24  |
| 25  | 26  | 27       | 28                                 | 29                               | 30  | 31  |