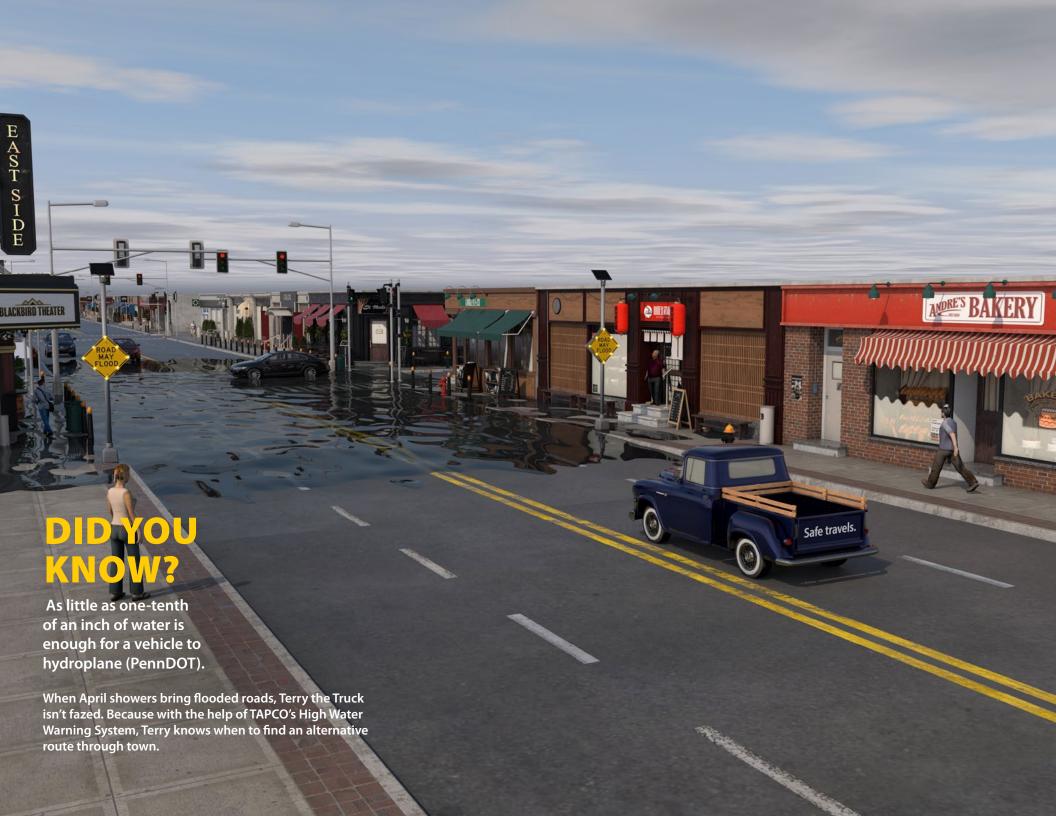

#### **APRIL** 2024

APR. 1-30, 2024
ALCOHOL
AWARENESS MONTH

APR. 1-30, 2024
NHTSA NATIONAL
DISTRACTED
DRIVING
AWARENESS MONTH

APR. 22-25, 2024 **ITS AMERICA** 

TAPCO VIDEO
HIGH WATER
SOLUTIONS

| SUN | MON                                                                             | TUE | WED                       | THU | FRI | SAT |
|-----|---------------------------------------------------------------------------------|-----|---------------------------|-----|-----|-----|
| 31  | Alcohol Awareness<br>Month<br>National Distracted<br>Driving Awareness<br>Month | 2   | 3  National Walking Day   | 4   | 5   | 6   |
| 7   | 8                                                                               | 9   | 10                        | 11  | 12  | 13  |
| 14  | 15                                                                              | 16  | 17 nal Work Zone Awarenes | 18  | 19  | 20  |
| 21  | Earth Day                                                                       | 23  | 24                        | 25  | 26  | 27  |
| 28  | 29                                                                              | 30  | 1                         | 2   | 3   | 4   |