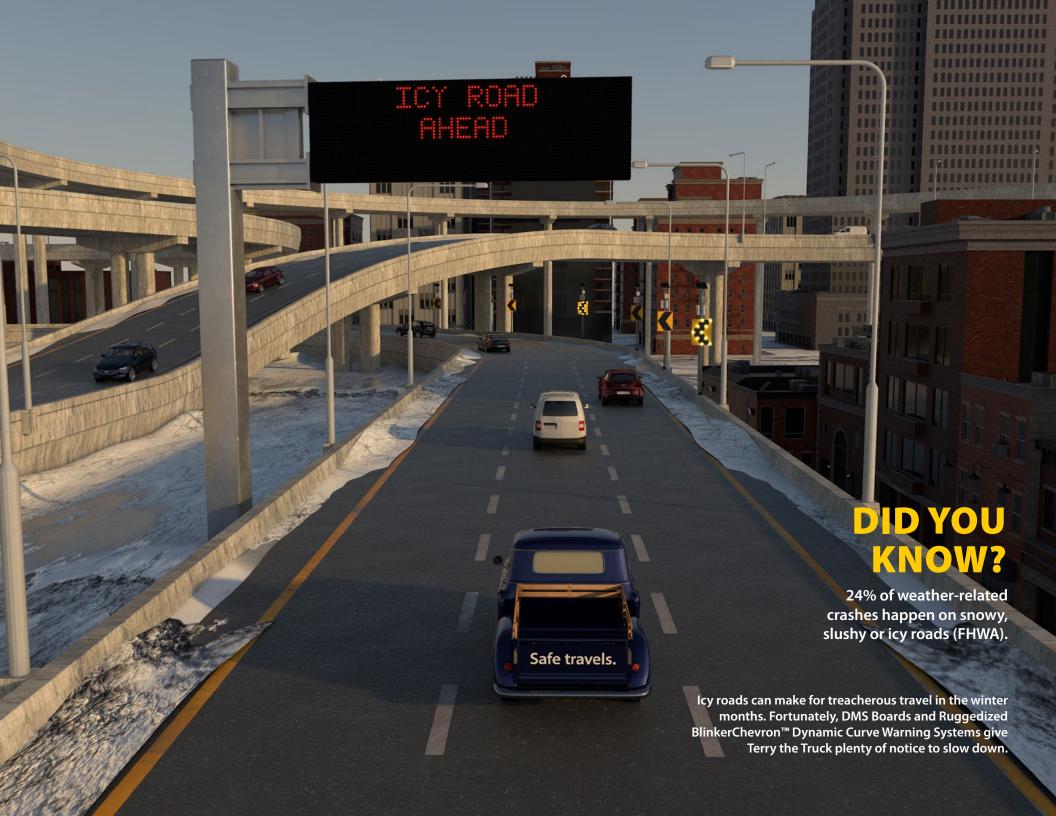

## **JANUARY** 2024

JAN. 1-31, 2024
TEEN DRIVING
AWARENESS MONTH

JAN. 7-11, 2024 TRB ANNUAL MEETING

TAPCO VIDEO
RUGGEDIZED
BLINKERSIGN®

| SUN | MON                                            | TUE                  | WED | THU | FRI | SAT |
|-----|------------------------------------------------|----------------------|-----|-----|-----|-----|
| 31  | New Year's Day Teen Driving Awareness Month    | 2                    | 3   | 4   | 5   | 6   |
| 7   | 8                                              | 9 TRB Annual Meeting | 10  | 11  | 12  | 13  |
| 14  | 15                                             | 16                   | 17  | 18  | 19  | 20  |
|     | Martin Luther King Jr.<br>National Pothole Day |                      |     |     |     |     |
| 21  | 22                                             | 23                   | 24  | 25  | 26  | 27  |
| 28  | 29                                             | 30                   | 31  | 1   | 2   | 3   |