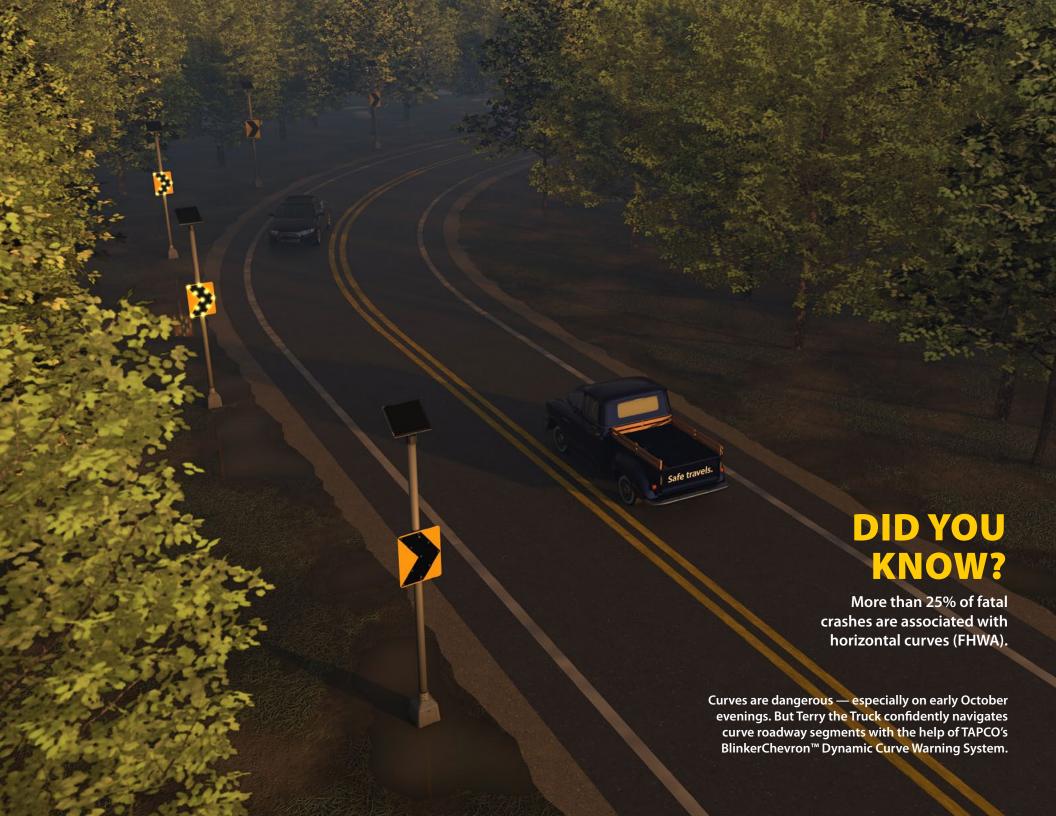

# OCTOBER 2024

# OCT. 1-31, 2024 NHTSA PEDESTRIAN SAFETY MONTH

OCT. 9, 2024
WALK AND ROLL TO
SCHOOL DAY

OCT. 20-26, 2024
NATIONAL TEEN
DRIVER SAFETY
WEEK

OCT. 21-25, 2024
NHTSA NATIONAL
SCHOOL BUS
SAFETY WEEK

| SUN | MON                           | TUE                              | WED                                                   | THU           | FRI | SAT |
|-----|-------------------------------|----------------------------------|-------------------------------------------------------|---------------|-----|-----|
| 29  | 30                            | National Pedestrian Safety Month | 2                                                     | 3             | 4   | 5   |
| 6   | 7                             | 8                                | Walk and Roll to<br>School Day                        | 10            | 11  | 12  |
| 13  | Indigenous<br>Peoples' Day    | 15                               | 16                                                    | 17            | 18  | 19  |
| 20  | 21                            |                                  | 23 ional School Bus Safety Wonal Teen Driver Safety V |               | 25  | 26  |
| 27  | National First Responders Day | 29                               | 30                                                    | 31  Halloween | 1   | 2   |