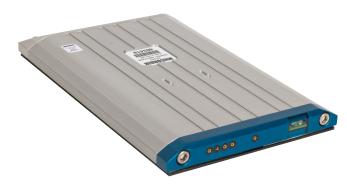

# Provides vehicle count, classification, speed & length data.

The NC350 BlueStar Portable Traffic Analyzer with Bluetooth™ Technology from MH Corbin provides the accurate measurements of vehicle count, speed, and vehicle length. The NC350 BlueStar Portable Traffic Analyzer sensor is placed directly in the traffic lane to measure data, and can be installed and removed quickly and easily without damage to the road surface.

## **DIMENSIONS**

181 x 118 x 13 mm / 7.125 x 4.625 x 0.5 in