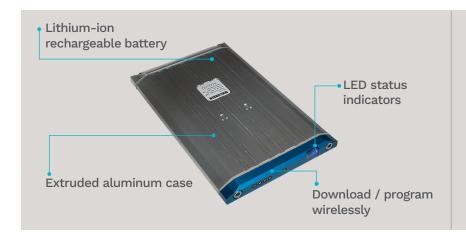

## **Quick Facts**

- Communicates wirelessly via Bluetooth™ Technology
- · Can be installed and removed in minutes
- · Inconspicuous design blends in with road surface
- · Individual vehicle recording allows infinite binning capabilities
- · Durable extruded aluminum housing
- · Long-life, rechargeable, Lithium-Ion battery
- · Easy to use software for viewing data

## **NC350 BLUESTAR FEATURES**

- Up to 21 days per charge
- Utilizes GMR magnetic sensor to detect vehicle structure
- Sealed and potted design eliminates water intrusion
- Inconspicuous design blends in with road surface
- Can be installed and removed in minutes