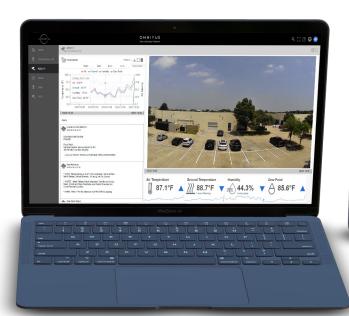

# OMNIVUE

Improved situational awareness informs better operational decisions.

OmniVue delivers the situational awareness needed to prepare for weather events and react to unforeseen disruption events. Supporting operational decisions, mitigating risk, and reducing loss.

### **Response prioritization**

Visual verification of current environmental conditions can inform operational decisions.

### Data capture and documentation

Protect your organization with historic environmental data and images to support your operational decisions.