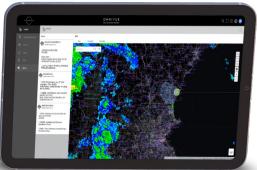

### Integrated weather forecasting

Includes one of the most complete and advanced weather forecasting solutions available.