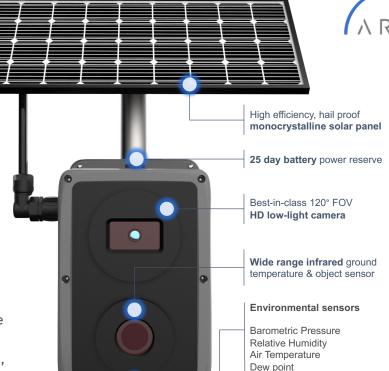

### Solar powered

Completely self-sustaining, no charger or AC power needed. The ARC1's power supply and solar panel are

#### 4G LTE

Uses the best available cellular technology to identify the most reliable service provider in your area.

### Persistent monitoring

Captures and reports environmental observations and imagery every 15 minutes.

### Ruggedized

Fully weatherproof and waterproof. The enclosure is made of a lightweight, durable polycarbonate that is corrosion, vibration, and impact resistant.

### Integrated weather forecasting

Includes one of the most complete and advanced weather forecasting solutions available.