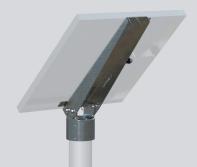

## **TOP-OF-POLE MOUNTING BRACKET**

| MATERIAL          | Aluminum                             |
|-------------------|--------------------------------------|
| POLE TYPE         | 4.5 in. round (shown) or 3 in. round |
| MOUNTING HARDWARE | Set screws                           |

TOP-OF-POLE MOUNTING BRACKET

SIDE-OF-POLE MOUNTING BRACKET