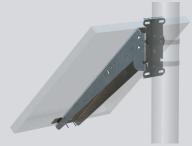

## **SIDE-OF-POLE MOUNTING BRACKET**

| MATERIAL          | Aluminum                  |
|-------------------|---------------------------|
| POLE TYPE         | Universal (4.5 in. shown) |
| MOUNTING HARDWARE | Banding, U-bolt, or bolt  |

TOP-OF-POLE MOUNTING BRACKET

SIDE-OF-POLE MOUNTING BRACKET