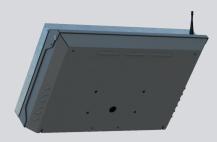

lead acid - absorbent glass mat                             |
| WIND LOAD RATING               | Up to 120 MPH                                                      |
| HOUSING                        | NEMA 3R type gray power coated aluminum;<br>Other colors available |
| WEIGHT                         | 42.6 lbs                                                           |
| MOUNTING HARDWARE              | Universal aluminum mounting bracket                                |
| OPERATING<br>TEMPERATURE RANGE | -40°F to 185°F (-40°C to 85°C)                                     |
| DIMENSIONS                     | 22.5″W x 15.5″H x 4.75″D                                           |
|                                |                                                                    |



FRONT



BACK

## 🕻 (800) 236-0112 🌐 TAPCOnet.com