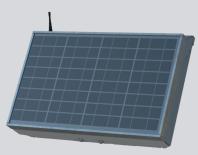

| Sealed lead acid - absorbent glass mat                             |
| WIND LOAD RATING               | Up to 120 MPH                                                      |
| HOUSING                        | NEMA 3R type gray power coated aluminum;<br>Other colors available |
| WEIGHT                         | 42.6 lbs                                                           |
| MOUNTING HARDWARE              | Universal aluminum mounting bracket                                |
| OPERATING<br>TEMPERATURE RANGE | -40°F to 185°F (-40°C to 85°C)                                     |
| DIMENSIONS                     | 22.5″W x 15.5″H x 4.75″D                                           |
|                                |                                                                    |



FRONT



BACK

## 🕻 (800) 236-0112 🌐 TAPCOnet.com