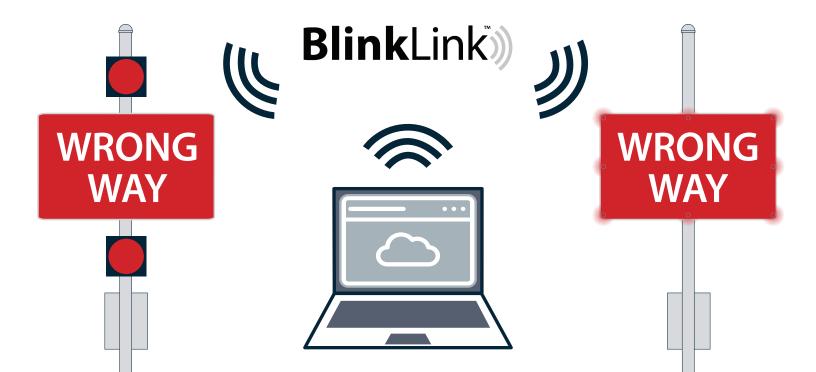

#### SMART CITY SOFTWARE FOR YOUR WRONG-WAY NETWORK

TAPCO's smart city software, BlinkLink<sup>®</sup>, provides a variety of remote management capabilities for any wrong-way network, making it easier to access and manage your systems at any time.

Easily adaptable to the needs of any agency, BlinkLink<sup>®</sup> collects system data and alerts officials in real-time of changes in system status — as well as wrong-way events, with customizable email and SMS notification capabilities. Plus, the platform offers image capture, downloadable video and livestreaming, allowing agencies to remotely view key locations or access event footage.

## **System-Wide Visibility**

Blinklink<sup>®</sup> provides a variety of remote management capabilities, including system-wide visibility to help agencies keep track of the status of all systems in their network.