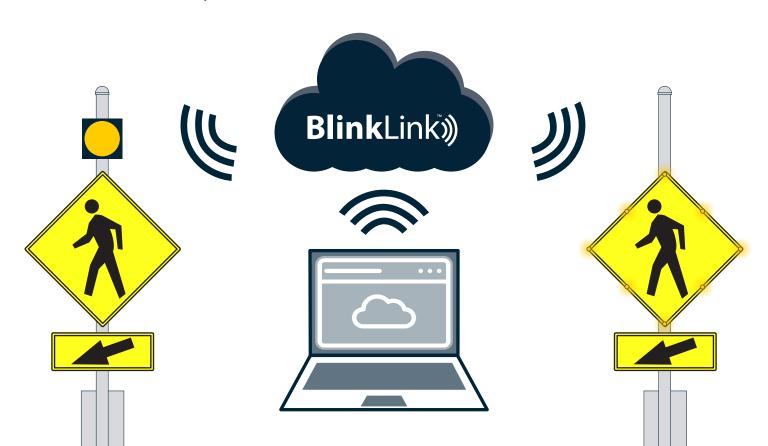

#### INTELLIGENT WARNING SYSTEM MONITORING FOR SMART CITY INFRASTRUCTURE

BlinkLink®, powered by TAPCO, is an easy-to-use, cloud-based event management software accessible from any web-enabled device.

Configurable to meet the needs of any agency, BlinkLink® enables authorized personnel to remotely program and schedule pedestrian crossing systems, collect real-time data and receive voice, email and SMS notifications.

#### **KEY BENEFITS**

- Generate custom activation reports and analyze trends
- Monitor sites via an interactive dashboard with a map view
- Program, receive alerts and view system status from any web-enabled device
- Remotely monitor system health diagnostics and integrate with third-party software systems
- Livestream with an optional camera and enhanced BlinkLink®