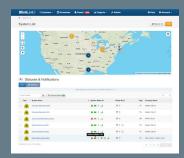

# **MONITOR**

Easily program and view the status of every TAPCO Pedestrian/School Crossing System from the interactive map view and gather historical data.

### **QUICKLY MONITOR INTELLIGENT WARNING SYSTEMS**

Easily monitor the status of every TAPCO Intelligent Warning System from the interactive map view, gather historical device data and quickly access individual systems through the search and filter function.