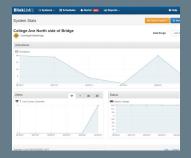

## REPORT

Configure reporting parameters to develop a holistic view of your system's activity and facilitate the implementation of best practices based on actionable data.

#### **CUSTOM REPORTING**

Generate custom reporting for each device's historical data. Analyze event-related data to establish lessons learned for future best practice implementation. Collect data about when notifications are sent out and who received them.