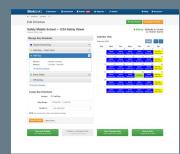

# **MANAGE**

Create and manage activation calendars that apply to devices. Preschedule on and off times for different days, weeks and months.