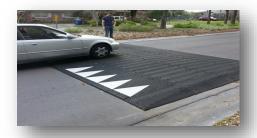

# **SPEED TABLES**

Speed Tables are raised devices, with a flat top, placed across the road to slow traffic. The flat top design over a 14' length of space encourages cars to slow down without coming to a halt. Often considered the most traditional physical traffic calming solutions. They are ideal for residential roads and are becoming more popular in school, entry and exit

gates, playgrounds, recreational and park areas. At 14', have designed speeds of 20-25mph

All modules have interlocking tongue and grooves.

Creates bond among modules.

Amplifies installed cushion vehicle impact resistance.

Markings: All markings are embedded into the rubber.

All have reflective qualities.