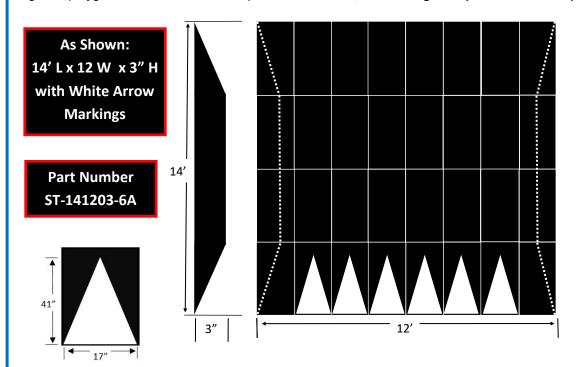

# **SPEED TABLES**

Speed Tables are raised devices, with a flat top, placed across the road to slow traffic. The flat top design over a 14' length of space encourages cars to slow down without coming to a halt. Often considered the most traditional physical traffic calming solutions. They are ideal for residential roads and are becoming more popular in school, entry and exit

gates, playgrounds, recreational and park areas. At 14', have designed speeds of 20-25mph

All modules have interlocking tongue and grooves.

Creates bond among modules.

Amplifies installed cushion vehicle impact resistance.

## ST-141203-6A Consists of

2 ea. LSH03-B \*

2 ea. RSH03-B \*

2 ea. LSH33-B \*

2 ea. RSH33-B \*

6 ea. MSH03-B \*

6 ea. MSH03-A \*

12 ea. MSH33-B

# Dimensions of the tongue and groove modules

**Width**: 18" (+/- 1/16") **Length**: 42" (+/- 1/8") **Thickness**: 3" (+/- 1/8")