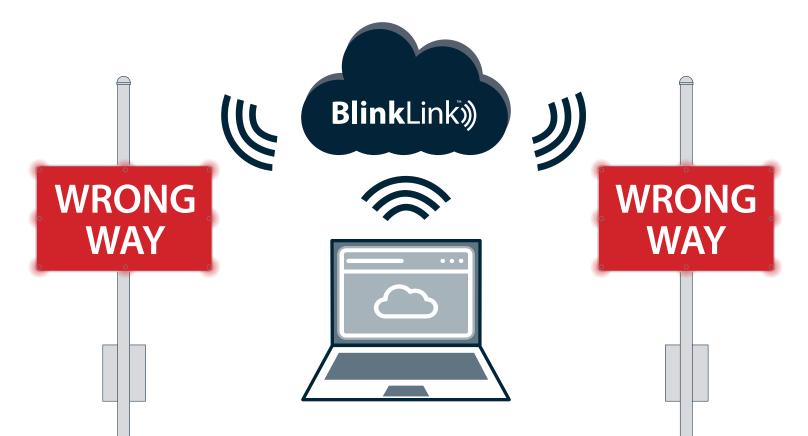

#### INTELLIGENT WARNING SYSTEM MONITORING FOR FOR SECURE FACILITY OPERATIONS

BlinkLink<sup>®</sup>, powered by TAPCO, is an easy-to-use, cloud-based event management software, accessible from any web-enabled device. It provides security personel with the ability to remotely manage and monitor their entry points.

Configurable to meet the needs of any facility, BlinkLink<sup>®</sup> collects real-time data and sends voice, email and SMS text notifications to predetermined recipients.