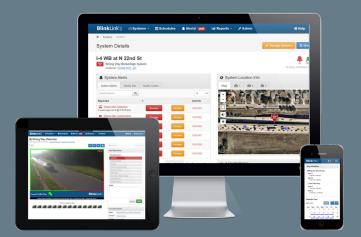

# MONITOR, SCHEDULE, MANAGE AND REPORT FROM ANYWHERE

## **Quickly Monitor Intelligent Warning Systems**

BlinkLink<sup>®</sup> lets you easily monitor the status of every TAPCO Intelligent Warning System from its interactive map view, gather historical device data and quickly access individual systems through the search and filter function.