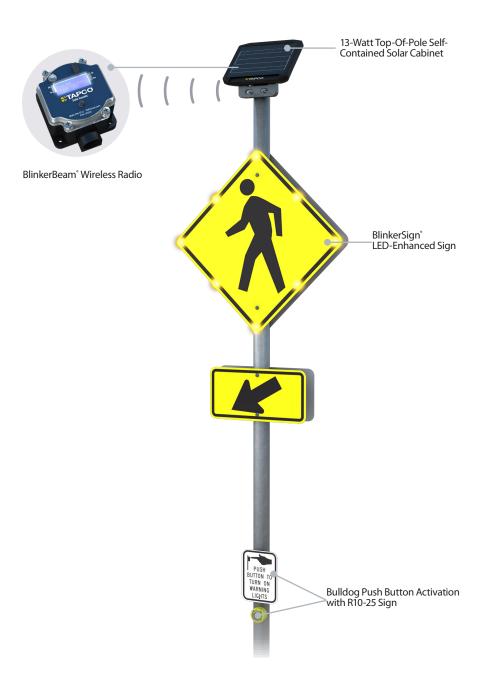

## LED ALERT AND POWER OPTIONS Other options available upon request

BLINKERSIGN®

13W SELF-CONTAINED

TOP-OF-POLE SOLAR CABINET

28AH BATTERY CAPACITY

RECTANGULAR
RAPID-FLASHING
BEACON (RRFB)
20W SELF-CONTAINED
TOP-OF-POLE SOLAR CABINET
44AH BATTERY CAPACITY