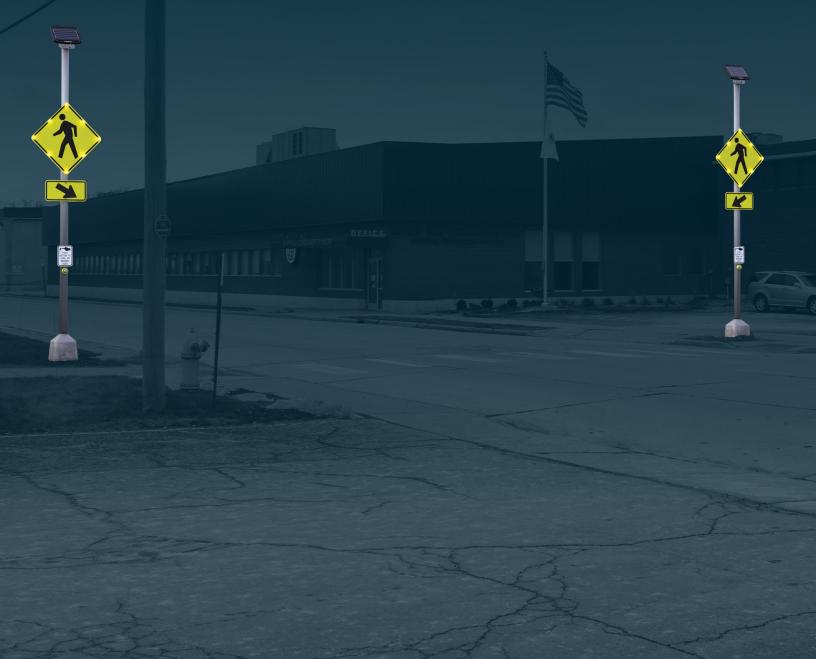

## **FACILITY CROSSING**

Leverage systems that provide high-visibility, real-time warning to drivers that pedestrians are in or about to enter a crossing up ahead. TAPCO® facility crossing systems are an inexpensive way to give employees and visitors the safety they deserve.

- Multiple activation options using solar power and wireless technology
- Ideal for dangerous routes
- Cost effective, with minimal labor required