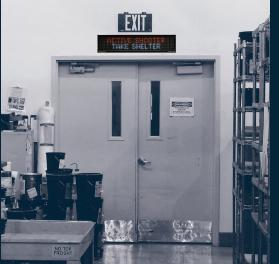

## **BUILDING AND INFORMATION SOLUTIONS**

**MASS NOTIFICATION SYSTEMS (MNS)** 

## **BUILDING AND INFORMATION SOLUTIONS**

**MASS NOTIFICATION SYSTEMS (MNS)** 

Display critical alerts and messages via highly visible, full-color LED displays rated for both indoor and semi-outdoor applications while meeting or exceeding industry standards.

Ensure every employee and visitor receives critical information throughout your facility, especially in areas where noise levels are high and mobile devices are not permitted or accessible.

- Supports integration with leading fire control panel manufacturers and network-based emergency notification providers through open communications protocol
- Pre-programmed, first responder and priority messaging
- Scrolling and flashing text
- Messaging by groups or zones
- Reliable and energy efficient
- High visibility and readability up to 150 feet (50 meters)
- Displays date, time, weather and other general messages during non-critical situations
- Supports secure encrypted network protocol