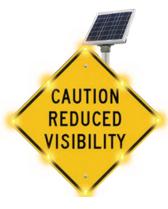

Engineered to capture drivers' attention, BlinkerStop® signs feature highly visible red LEDs along the edge of the sign face to increase compliance and improve safety. The outdoor solar-powered 24/7 Flashing BlinkerStop® and the indoor AC-powered BlinkerStop® signs are available for applications such as parking lots, facility entrances/exits, connecting roadways and more.

#### **KEY BENEFITS:**

- Indoor and outdoor options available
- Visible from more than 1,000 feet away during the day and more than 1 mile away at night
- Rugged, lightweight and easy to install
- Features 3M sheeting for maximum visibility
- Programmed to flash 24/7
- Made in the USA
- Enclosed wiring on indoor signs