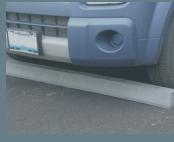

## FREIGHT AND WAREHOUSE SAFETY

**OVERHEIGHT WARNING SYSTEM** 

Reduce conflicts between forklifts, foot traffic and other mobile equipment in your facility with the Forklift Warning System.

Alert pedestrians to the presence and movement of vehicles with a multitude of configuration options to choose from.

### **RELATED SAFETY PRODUCTS**

**Safety Border Caution Mirror For Indoor Use** 

**Forklift Traffic** Floor Signage

**Vehicle Stopper** 2-Line Rail System

**Cable Protectors** 

TAPCO® Overheight Warning Systems detect overheight vehicles in advance of low structures and alert drivers of an impending collision.

Infrared sensors are mounted on either side of the road ahead of the low structure, establishing a predetermined detection height threshold. When an overheight vehicle breaks the infrared beam, the system sends a wireless signal to activate the warning alert(s), notifying the driver that their vehicle won't clear the structure ahead.

- Reduces unplanned downtime costs associated with overheight incidents
- Maximizes supply chain safety and efficiency
- Solar or AC options available
- Dual beams available to generate directional detection logic