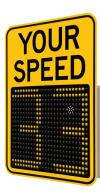

### PARKING AND ENTRY SYSTEMS

**VEHICLE MOVEMENT AND DETECTION** 

Designed to alert drivers of their speeds through radar technology, driver feedback signs are proven to reduce speeds by as much as 20 percent in certain locations.

TAPCO® provides driver feedback signs that offer exceptional visibility and power efficiency to help control speeds in your facility for years to come.

- Sign face colors include white, yellow and fluorescent yellow-green
- Built-in ambient light sensor automatically adjusts LED brightness
- Adjustable speed detection threshold
- AC, 4-cell battery and various solar panel power options
- Easily mounts onto new or existing sign posts
- Programmable violator strobe alerts drivers traveling above customer-designated speeds