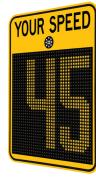

### PARKING AND ENTRY SYSTEMS

**VEHICLE MOVEMENT AND DETECTION** 

Designed to alert drivers of their speeds through radar technology, driver feedback signs are proven to reduce speeds by as much as 20 percent in certain locations.

TAPCO® provides driver feedback signs that offer exceptional visibility and power efficiency to help control speeds in your facility for years to come.

- Sign face colors include white, yellow and fluorescent yellow-green
- Built-in ambient light sensor automatically adjusts LED brightness
- Adjustable speed detection threshold
- AC, 4-cell battery and various solar panel power options
- Easily mounts onto new or existing sign posts
- Programmable violator strobe alerts drivers traveling above customer-designated speeds