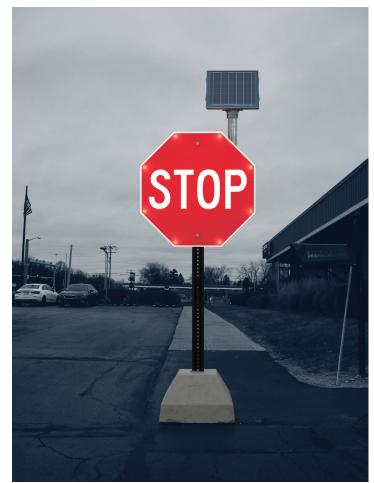

## PARKING AND ENTRY SYSTEMS

**BLINKERSTOP®** 

Entrances, exits and parking areas are often hotspots for safety and security issues — not to mention inefficiency. Fortunately, robust parking and entry systems can:

Engineered to capture drivers' attention, BlinkerStop® signs feature highly visible red LEDs along the edge of the sign face to increase compliance and improve safety. The outdoor solar-powered 24/7 Flashing BlinkerStop® and the indoor AC-powered BlinkerStop® signs are available for applications such as parking lots, facility entrances/exits, connecting roadways and more.

#### **KEY BENEFITS:**

- Indoor and outdoor options available
- Visible from more than 1,000 feet away during the day and more than 1 mile away at night
- Rugged, lightweight and easy to install
- Features 3M sheeting for maximum visibility
- Programmed to flash 24/7
- Made in the USA
- Enclosed wiring on indoor signs