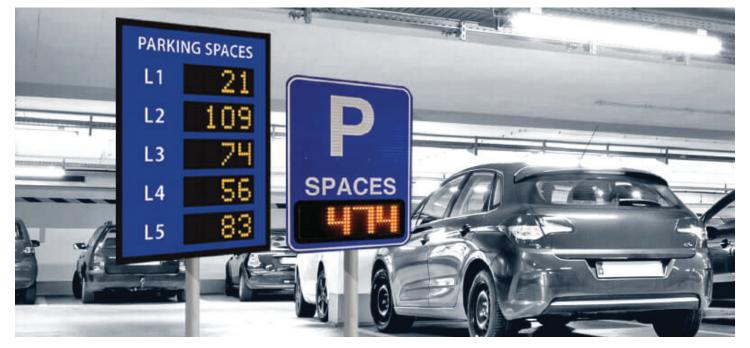

# PARKING AND ENTRY SYSTEMS

PARKING LOGIX OPEN SPACE™

Blank-out signs are available in a tremendous variety, including single and multi-level space availability tower signs; highway toll plaza and weigh station signs; FHWA, MUTCD, regulatory and warning signs; traffic controller signals and LED parking and warning safety signs. All signs can feature:

#### **RELATED SAFETY PRODUCTS**

**LED Traffic Controller** Signal (Vertical)

**LED Vertical Traffic** Controller

No Right Turn LED **Blank-out Sign** 

**TCL Direct-View LED Sign** 

Whether you're keeping track of parking availability in an indoor or outdoor lot, on one level in a single lot or on multiple levels and many lots, OpenSpace™ is the parking guidance system that will fill your spots.

OpenSpace<sup>™</sup> is simple to use, highly accurate and cost effective. It offers parking guidance to direct cars to open spots, increasing usage, revenues and customer satisfaction.

Wireless sensors keep track of each vehicle entering and leaving your lot. Data is automatically sent to the cloud and displayed on signs, your website or integrated apps in real time.

### **MULTI-LEVEL**

Our simple, intuitive system can keep track of open spots on up to nine floors, guiding parkers to available parking.

### **MULTI-LOT**

The system can also keep track of multiple lots, entry and exit points and even display data, all on one sign.