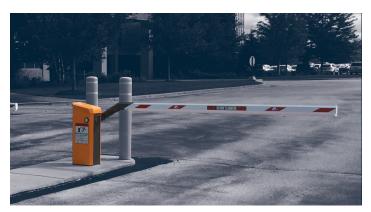

# PARKING AND ENTRY SYSTEMS

**REVERSE ENTRY ALERT DETECTION SYSTEM (READS)** 

#### **MICRODRIVE GATE**

- Fast opening times
- Long life cycle
- Reliable and durable
- Extremely low operational costs
- Easy handling
- Minimal maintenance required

#### **SLIDE AND SWING GATES**

- Automatic magnetic limits and lock power
- Built-in electronic reverse system and power and alarm reset switches
- Anti-tailgating and partial open features
- Overlap feature for bi-parting swing gate
- Battery backup available

Designed for entry control points, the Reverse Entry Alert Detection System (READS) detects wrongway vehicles, providing warning to motorists and nearby personnel to enhance the safety and security of facilities. Audio and visual warning alerts can be used in conjunction with entry gates to faciltate regimented passage.