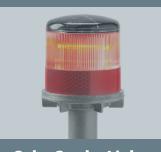

Designed for entry control points, the Reverse Entry Alert Detection System (READS) detects wrongway vehicles, providing warning to motorists and nearby personnel to enhance the safety and security of facilities. Audio and visual warning alerts can be used in conjunction with entry gates to faciltate regimented passage.

- Solar and AC power options available
- Text and email alerts to security personnel
- Up to 4 lanes of detection via loops, radar or thermal sensors
- System status reminders (online or bypass) via lights and audible alerts
- Wireless communication with multiple entry points
- Optional deterrent gates and security barriers
- Optional cameras to facilitate image and video capture