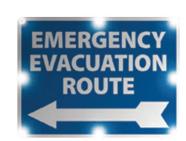

# **BUILDING AND INFORMATION SOLUTIONS**

**WAYFINDING SIGNAGE** 

Sharing critical information and ensuring people can seamlessly navigate around an industrial facility saves time — especially when every second counts. With effective building and productivity systems, facilities can:

- Grab people's attention
- Share alerts and messages quickly and easily
- Help people find their way

Engineered with industrial settings in mind, these systems streamline everyday operations and can even save lives in an emergency.

The science of wayfinding includes municipal planning, streetscape infrastructure, traffic patterns and the cognitive process of navigation. We can work with you to develop a complete wayfinding system that represents the character of your city or neighborhood. TAPCO® has the ability to make custom-shaped signs with unique artwork and Pantone colors.