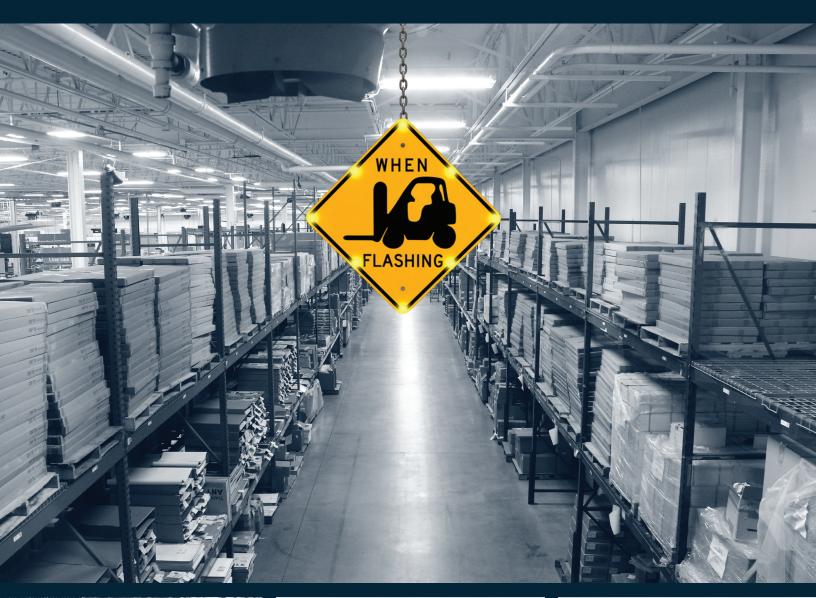

### **FORKLIFT WARNING SYSTEM**

## FREIGHT AND WAREHOUSE SAFETY

**OVERHEIGHT WARNING SYSTEM** 

Reduce conflicts between forklifts, foot traffic and other mobile equipment in your facility with the Forklift Warning System.

Alert pedestrians to the presence and movement of vehicles with a multitude of configuration options to choose from.

- LED-enhanced warning alert options include BlinkerSign®, BlinkerBeacon™, rectangular rapid-flashing beacons (RRFBs), strobes, illuminators and audible alert enhancements
- Solar or AC power options
- Passive detection or user-actuated activation options
- Custom sign faces available based on customer preference
- Hardwired and wireless communication dependent on application needs
- Intersection Conflict Warning System also available