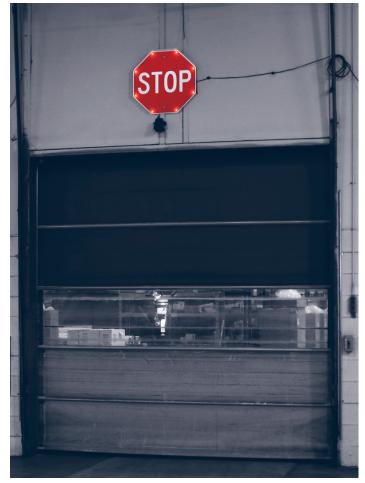

Engineered to capture drivers' attention, BlinkerStop® signs feature highly visible red LEDs along the edge of the sign face to increase compliance and improve safety. The outdoor solar-powered 24/7 Flashing BlinkerStop® and the indoor AC-powered BlinkerStop® signs are available for applications such as parking lots, facility entrances/exits, connecting roadways and more.

#### **KEY BENEFITS:**

- Indoor and outdoor options available
- Visible from more than 1,000 feet away during the day and more than 1 mile away at night
- Rugged, lightweight and easy to install
- Features 3M sheeting for maximum visibility
- Programmed to flash 24/7
- Made in the USA
- Enclosed wiring on indoor signs

**BACK OF INDOOR SIGN** 

**BACK OF OUTDOOR SIGN** 

**PEDESTRIAN CROSSING** 