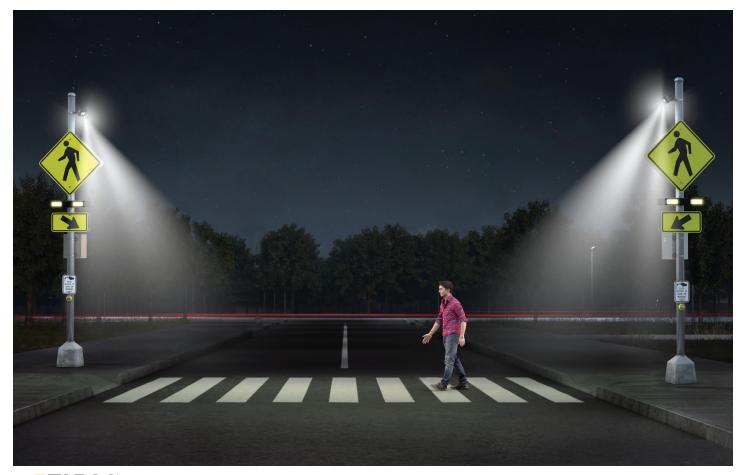

# PARKING AND ENTRY SYSTEMS

**PEDESTRIAN CROSSING** 

Leverage systems that provide high-visibility, real-time warning to drivers that pedestrians are in or about to enter a crosswalk up ahead. TAPCO® BlinkerSigns are an inexpensive way to give pedestrians the safety they need and drivers the visibility they deserve.

- Multiple activation options using solar power and wireless technology
- Great option for dangerous school routes or busy roundabouts
- Cost effective, with minimal labor required

#### SAFEWALK® CROSSWALK ILLUMINATOR

Improve pedestrian visibility in poorly lit areas with the SafeWalk® Crosswalk Illuminator, a simple safety enhancement that illuminates pedestrians from one end of the crosswalk to the other using unique, dual-light technology. Built to last, the illuminator:

- Meets the 20 LUX minimum recommended by the FHWA
- Features a rugged, weather-resistant enclosure
- Comes with adjustable brackets that allow for precise light focus at most crossings