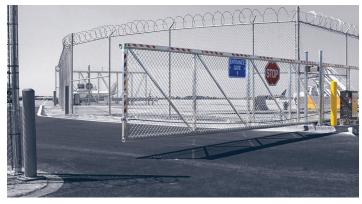

# PARKING AND ENTRY SYSTEMS

**REVERSE ENTRY ALERT DETECTION SYSTEM (READS)** 

Designed for entry control points, the Reverse Entry Alert Detection System (READS) detects wrongway vehicles, providing warning to motorists and nearby personnel to enhance the safety and security of facilities. Audio and visual warning alerts can be used in conjunction with entry gates to faciltate regimented passage.

- Solar and AC power options available
- Text and email alerts to security personnel
- Up to 4 lanes of detection via loops, radar or thermal sensors
- System status reminders (online or bypass) via lights and audible alerts
- Wireless communication with multiple entry points
- Optional deterrent gates and security barriers
- Optional cameras to facilitate image and video capture