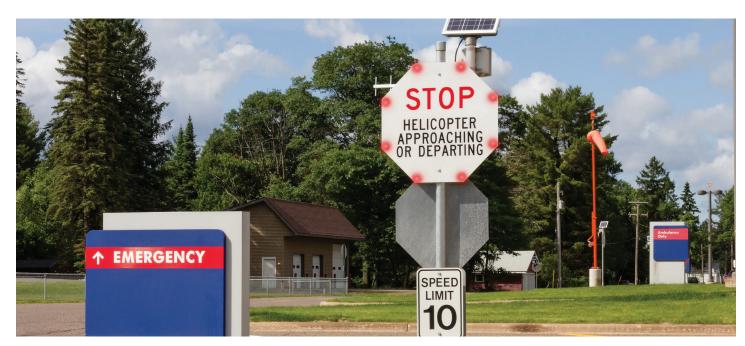

## **BUILDING AND INFORMATION SOLUTIONS**

**MASS NOTIFICATION SYSTEMS (MNS)** 

## **BUILDING AND INFORMATION SOLUTIONS**

**MASS NOTIFICATION SYSTEMS (MNS)** 

Display critical alerts and messages via highly visible, full-color LED displays rated for both indoor and semi-outdoor applications while meeting or exceeding industry standards.

Ensure every employee and visitor receives critical information throughout your facility, especially in areas where noise levels are high and mobile devices are not permitted or accessible.

- Supports integration with leading fire control panel manufacturers and network-based emergency notification providers through open communications protocol
- Pre-programmed, first responder and priority messaging
- Scrolling and flashing text
- Messaging by groups or zones
- Reliable and energy efficient
- High visibility and readability up to 150 feet (50 meters)
- Displays date, time, weather and other general messages during non-critical situations
- Supports secure encrypted network protocol