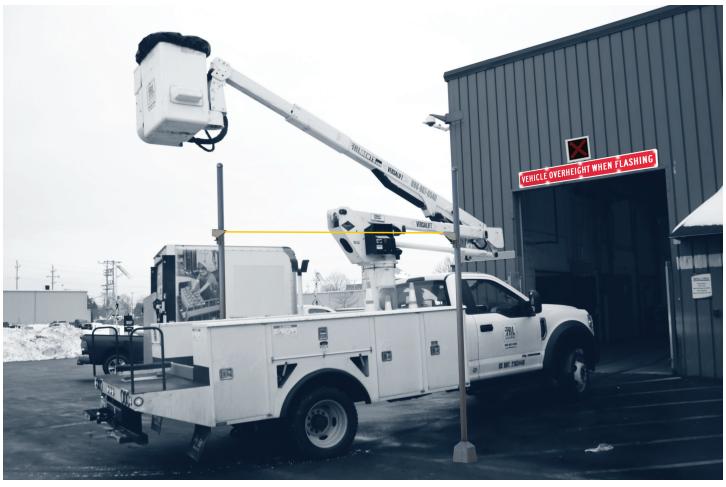

### **RELATED SAFETY PRODUCTS**

**Safety Border Caution Mirror For Indoor Use** 

**Forklift Traffic** Floor Signage

**Vehicle Stopper** 2-Line Rail System

**Cable Protectors** 

TAPCO® Overheight Warning Systems detect overheight vehicles in advance of low structures and alert drivers of an impending collision.

Infrared sensors are mounted on either side of the road ahead of the low structure, establishing a predetermined detection height threshold. When an overheight vehicle breaks the infrared beam, the system sends a wireless signal to activate the warning alert(s), notifying the driver that their vehicle won't clear the structure ahead.

- Reduces unplanned downtime costs associated with overheight incidents
- Maximizes supply chain safety and efficiency
- Solar or AC options available
- Dual beams available to generate directional detection logic

CLEARANCE BAR AND BLINKERSIGN