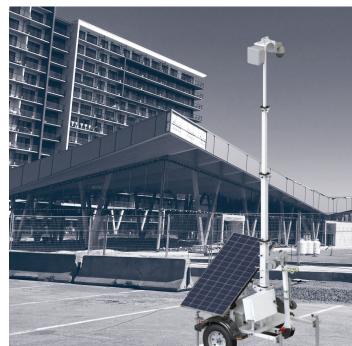

#### **WATCH TOWER OBSERVER SERIES**

This high-quality mobile video surveillance system comes with a high-performance IP dome camera mounted on a compact trolley for rapidly deployable solutions. This is the only ecofriendly product of its kind on the market.

- Record 24/7 for up to 5 days
- Record continuously or on a schedule
- Access videos in real time on any web-enabled device
- Get long-lasting power and years of continuous operation
- charge batteries in less than 3 hours

#### WATCH TOWER OBSERVER ELITE SERIES

This durable and reliable mobile solar video surveillance system comes with single or dual HD IP Video PTZ cameras. Built to last, this costeffective solution is designed to perform year-round in all weather and lighting conditions.

- Get solar-powered surveillance with rechargeable batteries
- Record locally 24/7 for up to 7 days
- Get live footage or recorded images in all lighting conditions
- View real-time video streaming in the cloud from any web-enabled device