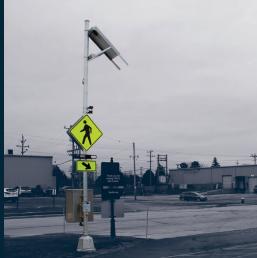

# PARKING AND ENTRY SYSTEMS

**PEDESTRIAN CROSSING** 

Leverage systems that provide high-visibility, real-time warning to drivers that pedestrians are in or about to enter a crosswalk up ahead. TAPCO® BlinkerSigns are an inexpensive way to give pedestrians the safety they need and drivers the visibility they deserve.

- Multiple activation options using solar power and wireless technology
- Great option for dangerous school routes or busy roundabouts
- Cost effective, with minimal labor required

#### **LED ALERTS AND ACTIVATIONS**

TAPCO® Pedestrian Crosswalk Systems are typically user-activated via a push button or passively activated via infrared bollards and time clock scheduling. More options, such as thermal detection, are available upon request.