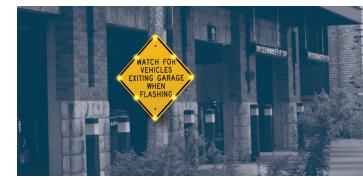

#### **SAFEPACE® EVOLUTION SERIES**

Designed specifically for blind turns and other hazardous intersections, a vehicle movement and detection system detects when traffic is approaching and notifies drivers and pedestrians via flashing LED-enhanced alerts.

This awareness enables drivers and pedestrians to take appropriate caution, ensuring they can avoid a collision.