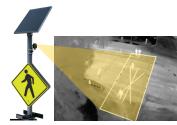

#### **SAFEPACE® EVOLUTION SERIES**

Designed specifically for blind turns and other hazardous intersections, a vehicle movement and detection system detects when traffic is approaching and notifies drivers and pedestrians via flashing LED-enhanced alerts.

This awareness enables drivers and pedestrians to take appropriate caution, ensuring they can avoid a collision.