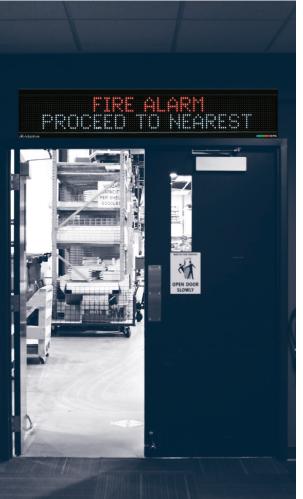

## **BUILDING AND INFORMATION SOLUTIONS**

**MASS NOTIFICATION SYSTEMS (MNS)** 

## **BUILDING AND INFORMATION SOLUTIONS**

**MASS NOTIFICATION SYSTEMS (MNS)** 

Display critical alerts and messages via highly visible, full-color LED displays rated for both indoor and semi-outdoor applications while meeting or exceeding industry standards.

Ensure every employee and visitor receives critical information throughout your facility, especially in areas where noise levels are high and mobile devices are not permitted or accessible.

- Supports integration with leading fire control panel manufacturers and network-based emergency notification providers through open communications protocol
- Pre-programmed, first responder and priority messaging
- Scrolling and flashing text
- Messaging by groups or zones
- Reliable and energy efficient
- High visibility and readability up to 150 feet (50 meters)
- Displays date, time, weather and other general messages during non-critical situations
- Supports secure encrypted network protocol