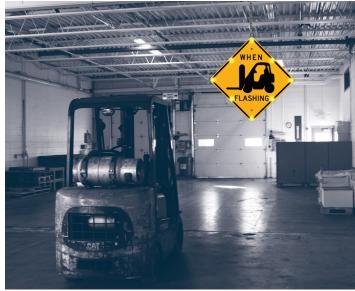

### **FORKLIFT WARNING SYSTEM**

## FREIGHT AND WAREHOUSE SAFETY

**OVERHEIGHT WARNING SYSTEM** 

Reduce conflicts between forklifts, foot traffic and other mobile equipment in your facility with the Forklift Warning System.

Alert pedestrians to the presence and movement of vehicles with a multitude of configuration options to choose from.

- LED-enhanced warning alert options include BlinkerSign®, BlinkerBeacon™, rectangular rapid-flashing beacons (RRFBs), strobes, illuminators and audible alert enhancements
- Solar or AC power options
- Passive detection or user-actuated activation options
- Custom sign faces available based on customer preference
- Hardwired and wireless communication dependent on application needs
- Intersection Conflict Warning System also available