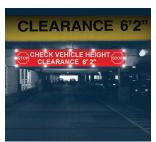

## PARKING AND ENTRY SYSTEMS

**BLINKERSTOP®** 

Entrances, exits and parking areas are often hotspots for safety and security issues — not to mention inefficiency. Fortunately, robust parking and entry systems can:

Engineered to capture drivers' attention, BlinkerStop® signs feature highly visible red LEDs along the edge of the sign face to increase compliance and improve safety. The outdoor solar-powered 24/7 Flashing BlinkerStop® and the indoor AC-powered BlinkerStop® signs are available for applications such as parking lots, facility entrances/exits, connecting roadways and more.

#### **KEY BENEFITS:**

- Indoor and outdoor options available
- Visible from more than 1,000 feet away during the day and more than 1 mile away at night
- Rugged, lightweight and easy to install
- Features 3M sheeting for maximum visibility
- Programmed to flash 24/7
- Made in the USA
- Enclosed wiring on indoor signs