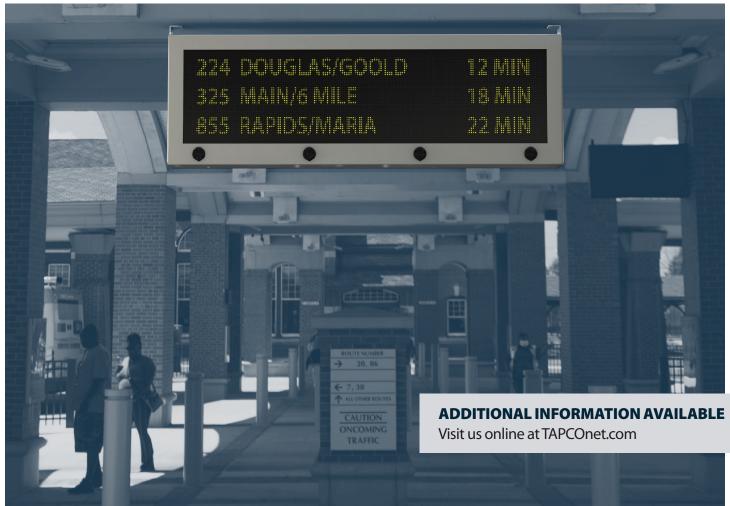

On top of safety benefits, the right freight and warehouse safety solutions can save a tremendous amount of money and minimize liability.

StreetSmart<sup>™</sup> LED displays are ideal where traditional text signs are not effective or in situations where multi-messaging is required. Communicate directly to customers about ads, sales, events, news and notices boldly and economically. Messages are clear 1,000 feet away, brightly visible even in direct sunlight.

- Additional outdoor use cases include ship docks, construction work, tunnels and subways or custom applications
- Industrial-grade, NEMA 3R Enclosure protects against the elements
- Free-standing and structure-mounted applications available
- Industry-leading 5-year warranty
- Supports Alpha and NTCIP Players and is compatible with leading industry protocols
- Connect to a TAPCO® Mass Notification System for seamless messaging