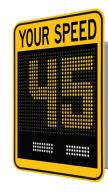

### PARKING AND ENTRY SYSTEMS

**VEHICLE MOVEMENT AND DETECTION** 

Designed to alert drivers of their speeds through radar technology, driver feedback signs are proven to reduce speeds by as much as 20 percent in certain locations.

TAPCO® provides driver feedback signs that offer exceptional visibility and power efficiency to help control speeds in your facility for years to come.

- Sign face colors include white, yellow and fluorescent yellow-green
- Built-in ambient light sensor automatically adjusts LED brightness
- Adjustable speed detection threshold
- AC, 4-cell battery and various solar panel power options
- Easily mounts onto new or existing sign posts
- Programmable violator strobe alerts drivers traveling above customer-designated speeds