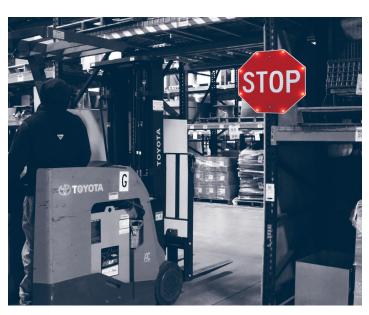

### **FORKLIFT WARNING SYSTEM**

## FREIGHT AND WAREHOUSE SAFETY

**OVERHEIGHT WARNING SYSTEM** 

Reduce conflicts between forklifts, foot traffic and other mobile equipment in your facility with the Forklift Warning System.

Alert pedestrians to the presence and movement of vehicles with a multitude of configuration options to choose from.

- LED-enhanced warning alert options include BlinkerSign®, BlinkerBeacon™, rectangular rapid-flashing beacons (RRFBs), strobes, illuminators and audible alert enhancements
- Solar or AC power options
- Passive detection or user-actuated activation options
- Custom sign faces available based on customer preference
- Hardwired and wireless communication dependent on application needs
- Intersection Conflict Warning System also available