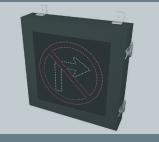

# PARKING AND ENTRY SYSTEMS

PARKING LOGIX OPEN SPACE™

Blank-out signs are available in a tremendous variety, including single and multi-level space availability tower signs; highway toll plaza and weigh station signs; FHWA, MUTCD, regulatory and warning signs; traffic controller signals and LED parking and warning safety signs. All signs can feature:

- Custom messages, sizes and cabinet colors
- Ground or ceiling mounting

This TCL Series outdoor blank-out sign is designed with super bright LEDs and a contrasting face, making it highly readable in direct sunlight. The sign message is formed by visible LEDs on a black sign face designed to illuminate the message(s) when turned on and blank out or extinguish the message when turned off.