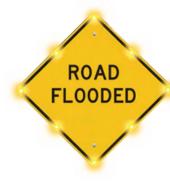

BlinkerSign® LED-enhanced signs feature highly visible LEDs embedded into the perimeter of the sign face that flash to capture drivers' and pedestrians' attention. LEDs can be amber, red, orange or white, depending on the sign face.

In addition, each sign can use various activation and control options based on customer need.