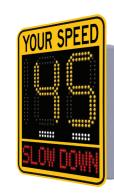

### PARKING AND ENTRY SYSTEMS

**VEHICLE MOVEMENT AND DETECTION** 

Designed to alert drivers of their speeds through radar technology, driver feedback signs are proven to reduce speeds by as much as 20 percent in certain locations.

TAPCO® provides driver feedback signs that offer exceptional visibility and power efficiency to help control speeds in your facility for years to come.

- Sign face colors include white, yellow and fluorescent yellow-green
- Built-in ambient light sensor automatically adjusts LED brightness
- Adjustable speed detection threshold
- AC, 4-cell battery and various solar panel power options
- Easily mounts onto new or existing sign posts
- Programmable violator strobe alerts drivers traveling above customer-designated speeds