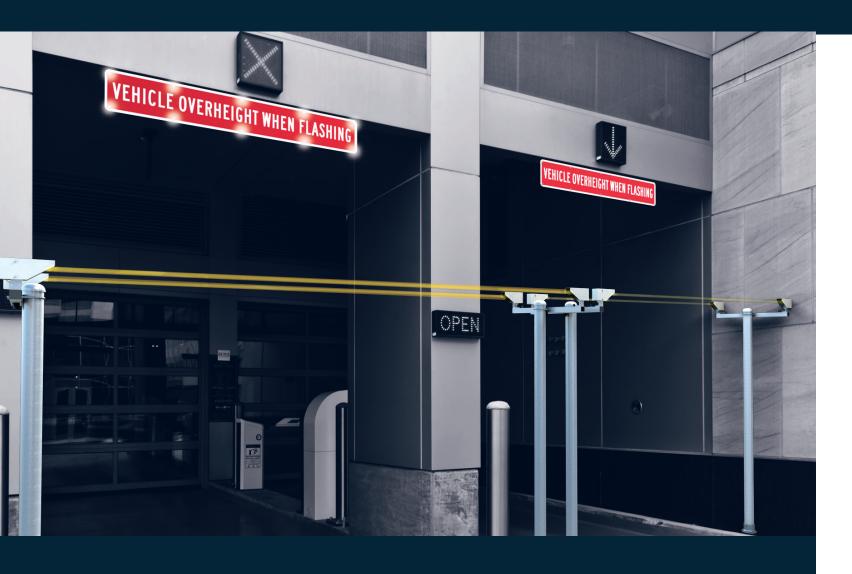

### **RELATED SAFETY PRODUCTS**

**Safety Border Caution Mirror For Indoor Use** 

**Forklift Traffic** Floor Signage

**Vehicle Stopper** 2-Line Rail System

**Cable Protectors** 

TAPCO® Overheight Warning Systems detect overheight vehicles in advance of low structures and alert drivers of an impending collision.

Infrared sensors are mounted on either side of the road ahead of the low structure, establishing a predetermined detection height threshold. When an overheight vehicle breaks the infrared beam, the system sends a wireless signal to activate the warning alert(s), notifying the driver that their vehicle won't clear the structure ahead.

- Reduces unplanned downtime costs associated with overheight incidents
- Maximizes supply chain safety and efficiency
- Solar or AC options available
- Dual beams available to generate directional detection logic

CLEARANCE BAR AND BLINKERSIGN