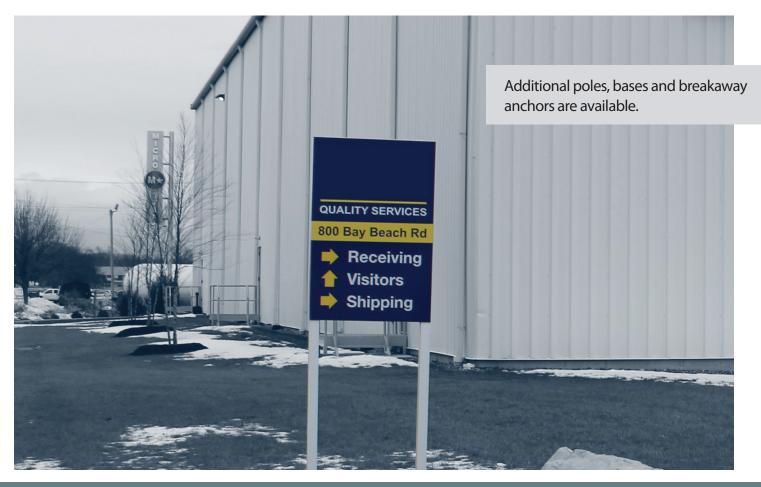

# **BUILDING AND INFORMATION SOLUTIONS**

**WAYFINDING SIGNAGE** 

Sharing critical information and ensuring people can seamlessly navigate around an industrial facility saves time — especially when every second counts. With effective building and productivity systems, facilities can:

- Grab people's attention
- Share alerts and messages quickly and easily
- Help people find their way

Engineered with industrial settings in mind, these systems streamline everyday operations and can even save lives in an emergency.

The science of wayfinding includes municipal planning, streetscape infrastructure, traffic patterns and the cognitive process of navigation. We can work with you to develop a complete wayfinding system that represents the character of your city or neighborhood. TAPCO® has the ability to make custom-shaped signs with unique artwork and Pantone colors.