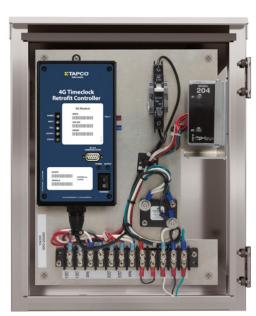

Outdated Time Clock System

**TAPCO Web-Enabled Time Clock** 

### **4G TIME CLOCK RETROFIT SYSTEM**

TAPCO's 4G Time Clock controllers allow for easy remote scheduling and management of time-critical warning systems through BlinkLink®.

TAPCO's 4G Time Clock Retrofit System easily replaces old, 3rd party, manual time clock systems, enabling operators to upgrade control capabilities while still using their existing cabinet and warning system.