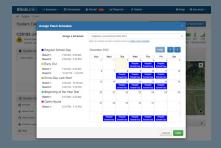

## MULTI-SCHEDULING CALENDAR FUNCTIONS

- Complete calendar schedule system with up to 8 different day types, and 16 events per day for flexible application.
- Apply schedules to multiple devices at once with the click of a mouse.

# MONITOR, MANAGE AND REPORT FROM ANYWHERE

- Receive alerts, program, or view system status from any web-enabled device.
- No need to visit the location to change schedules.

TAPCO Systems Shown.