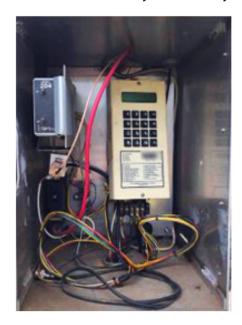

low for easy remote scheduling and management of time-critical warning systems through BlinkLink®.

TAPCO's 4G Time Clock Retrofit System easily replaces old, 3rd party, manual time clock systems, enabling operators to upgrade control capabilities while still using their existing cabinet and warning system.

### **KEY BENEFITS**

- Access and schedule warning systems through any web-enabled device
- Intuitive, interactive dashboard with map view of deployed systems
- Easily program and view the status of every system, including system health and diagnostics
- Remotely override the schedule to turn the warning systems on or off
- Works in both AC and DC/solar powered systems
- Fast, reliable 4G network
- Monitor status of beacon(s) with Light Out feature (optional, new TAPCO systems only)



Outdated Time Clock System



**TAPCO Web-Enabled Time Clock** 



# **Blink**Link®

BlinkLink®, powered by TAPCO, is an easy-to-use, cloud-based event management software.

## MULTI-SCHEDULING CALENDAR FUNCTIONS



- Complete calendar schedule system with up to 8 different day types, and 16 events per day for flexible application.
- Apply schedules to multiple devices at once with the click of a mouse.

# MONITOR, MANAGE AND REPORT FROM ANYWHERE



- Receive alerts, program, or view system status from any web-enabled device.
- No need to visit the location to change schedules.





TAPCO Systems Shown.

### **SPECIFICATIONS**

| Hybrid 120VAC or 12VDC available        |
|-----------------------------------------|
| 24/7, BlinkLink® Scheduling, Time Clock |
| 8 Pin hybrid 120VAC or 12VDC