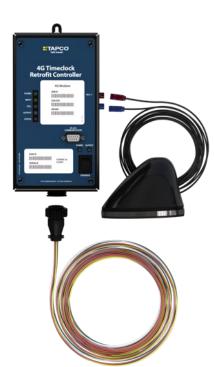

### **4G TIME CLOCK RETROFIT SYSTEM**

TAPCO's 4G Time Clock controllers allow for easy remote scheduling and management of time-critical warning systems through BlinkLink®.

TAPCO's 4G Time Clock Retrofit System easily replaces old, 3rd party, manual time clock systems, enabling operators to upgrade control capabilities while still using their existing cabinet and warning system.

### **SPECIFICATIONS**

| Hybrid 120VAC or 12VDC available        |
|-----------------------------------------|
| 24/7, BlinkLink® Scheduling, Time Clock |
| 8 Pin hybrid 120VAC or 12VDC compatible |
| Weather proof cellular 4G LTE antenna   |
| Powder-coated aluminum                  |
| 4.4"W x 8.3"H x 1.9"D                   |
|                                         |