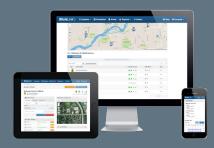

# **Blink**Link®

BlinkLink®, powered by TAPCO, is an easy-to-use, cloud-based event management software.

# MONITOR, MANAGE AND REPORT FROM ANYWHERE

- Receive alerts, program, or view system status from any web-enabled device.
- No need to visit the location to change schedules.

TAPCO Systems Shown.