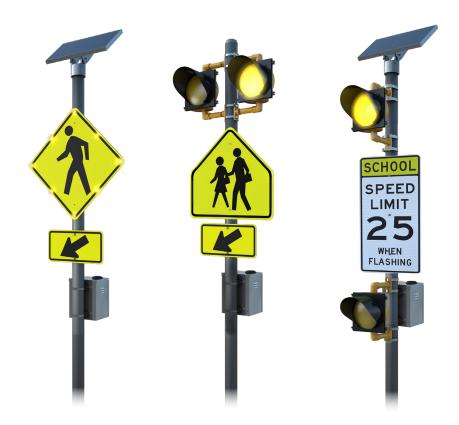

Outdated Time Clock System

**TAPCO Web-Enabled Time Clock** 

# MONITOR, MANAGE AND REPORT FROM ANYWHERE

- Receive alerts, program, or view system status from any web-enabled device.
- No need to visit the location to change schedules.

TAPCO Systems Shown.