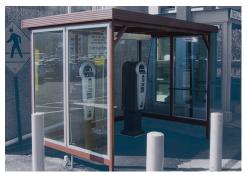

#### **APS-60**

Pay-On-Foot Station

- Easy installation in small spaces
- Highly versatile, customizable and user-friendly