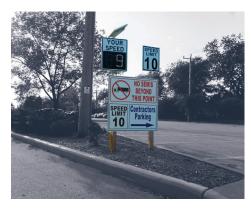

#### **DRIVER FEEDBACK**

Driver feedback signs capture and display the speed of the vehicle traveling in its direction. Available in a size, color and power source to fit every parking application, they increase safety by:

- Improving speed awareness
- Slowing driver speeds