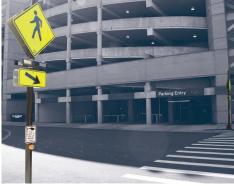

#### **PARKING CONFLICT**

TAPCO's parking solutions can be designed for all parking situations and improve parking by:

- Reducing conflict between two or more vehicles, as well as vehicles and pedestrians
- Increasing the efficient flow of vehicles in and out

#### PEDESTRIAN CROSSWALK

TAPCO Pedestrian Crosswalk Systems are built to MUTCD standards and customized to customer needs, helping parking facilities by:

- Providing the flexibility to adapt to any configuration
- Heightening driver awareness