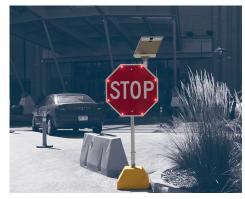

#### **BLINKERSTOP®**

TAPCO BlinkerStop®LED STOP Signs provide greater stop sign awareness, reducing blowthroughs. They combine flashing perimeter LEDs and 3M DG<sup>3</sup> reflective sheeting, thereby:

- Creating highly visible signage
- Increasing driver compliance