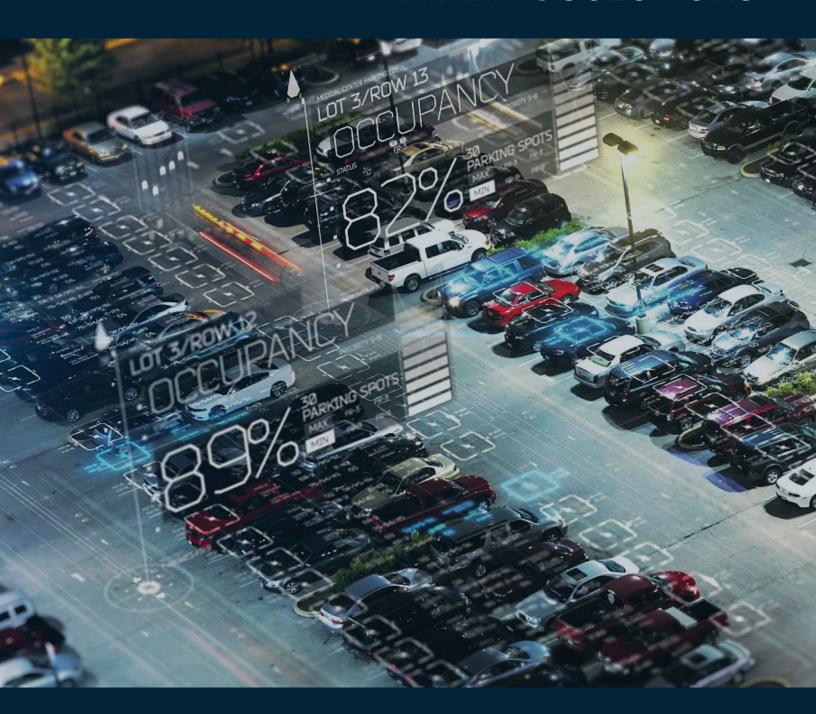

#### **SMARTPARK**

Monitoring, control and reporting

Revenue management

Validation solutions

Access control

Debit and value card

Tenant management

#### LICENSE PLATE RECOGNITION

- Greater security
- Increased revenue collection
- Increased traffic throughput
- Determine exact duration of visit
- Enhanced customer management
- Reduced CO<sub>2</sub> in garage