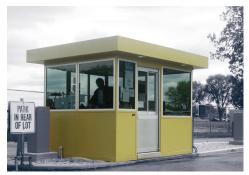

### DURASTEEL SECURITY BUILDING

- Steel strength ensures longlasting durability and security
- Seamless design and construction maximize visual appeal

## DURALUMINUM SECURITY BUILDING

- Maintenance-free, low-cost alternative to steel
- Anodized aluminum eliminates rusting and deterioration