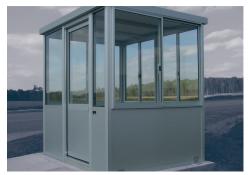

## DURASTEEL THREE-SIDED SHELTER

- Built-in strength, durability, security and aesthetics
- Protects workers and attendants from all weather conditions