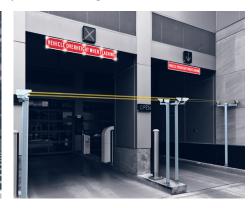

#### **OVERHEIGHT WARNING**

TAPCO Overheight Warning Systems provide parking facilities their best chance to avoid potential budget-destroying, low-structure collisions by:

- Detecting overheight vehicles
- Alerting drivers to an impending collision

#### **CLEARANCE BARS**

Clearance bars lower your liability costs by preventing damage to your structure. Available in different lengths and colors, they are designed to last by:

- Resisting fades and impacts
- Withstanding all weather conditions