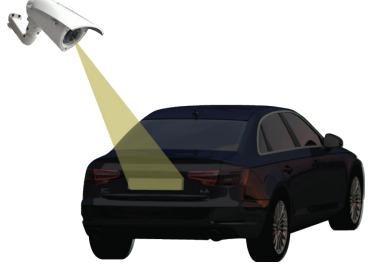

## PARKING AVAILABILITY DYNAMIC MESSAGING

Adaptive Dynamic Message Signs from TAPCO capture attention with customizable imagery, text and video. All signs are simple to configure and designed for durability, energy efficiency and reader comprehension:

- Lightweight, easy-access doors facilitate quick and convenient maintenance
- Offering flexibility in I/O type, eliminating the need for custom hardware alignment

#### **BLANK-OUT SIGNS**

Blank-out signs are available in a tremendous variety, including single and multi-level space availability tower signs; highway toll plaza and weight station signs; FHWA, MUTCD, regulatory and warning signs; traffic controller signals and LED parking and warning safety signs. All signs can feature:

- Custom messages, sizes and cabinet colors
- Ground or ceiling mounting