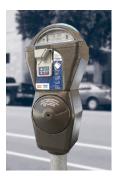

#### PARKING METERS

#### **SINGLE-SPACE**

These parking meters feature a lithium-ion rechargeable battery and are cellular, WiFi and Bluetooth capable. Also available are:

- ADA-compliant options
- Integrated dome sensors