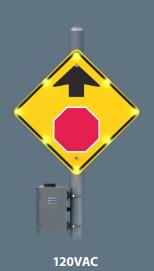

## 24/7 FLASHING STOP AHEAD BLINKERSIGN®

BlinkerSign<sup>®</sup> Flashing LED signs are edge-lit signs engineered to capture drivers' attention and increase roadway compliance with highly visible amber LEDs.

 Programmed to flash 24 hours a day, 7 days a week with Dusk 'til Dawn options available

- Lightweight system for simple installation
- MUTCD-compliant, made in the USA
- Ruggedized BlinkerSign® upgrade available that can withstand extreme conditions, including falling debris, heavy winds and plowed or blowing snow