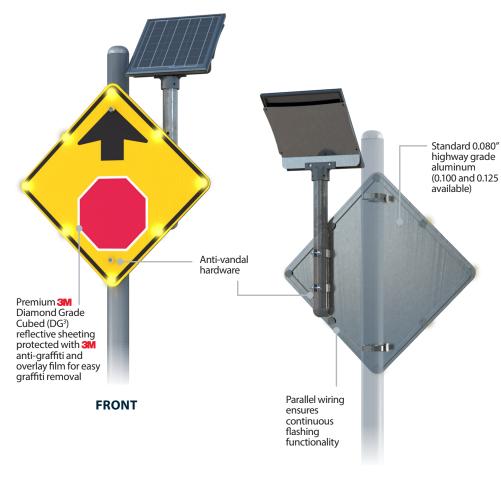

## **POPULAR OPTIONS** Other options available upon request

**17W SOLAR PANEL 14Ah BATTERY CAPACITY** 

**13W SELF-CONTAINED TOP-OF-POLE SOLAR CABINET 28Ah BATTERY CAPACITY** 

## **BACK**