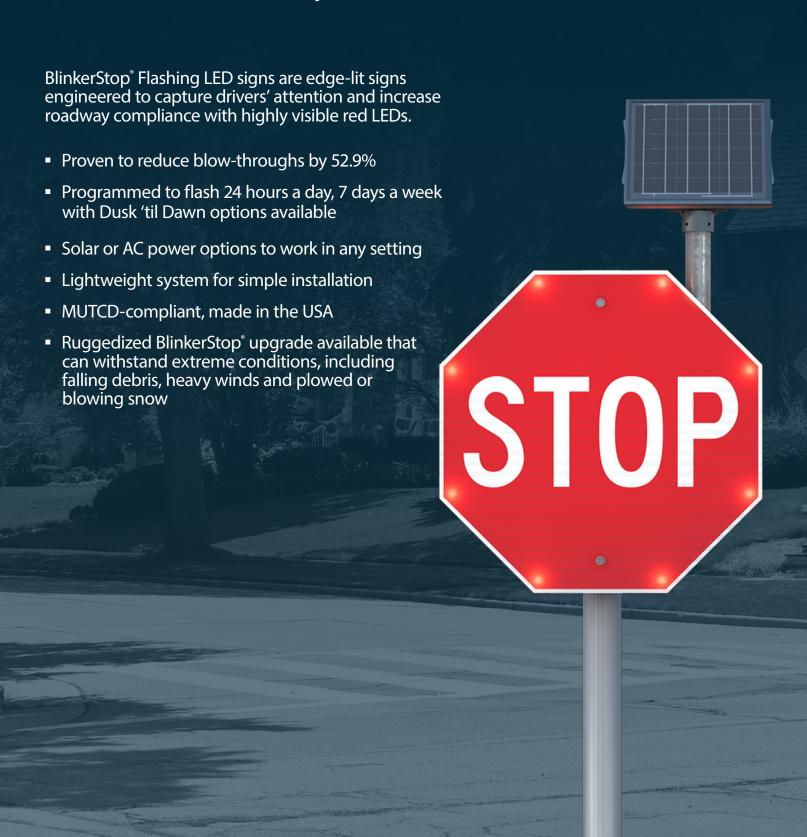

## 24/7 FLASHING BLINKERSTOP®

**17W SOLAR PANEL 14Ah BATTERY CAPACITY** 

**13W SELF-CONTAINED TOP-OF-POLE SOLAR CABINET 28Ah BATTERY CAPACITY** 