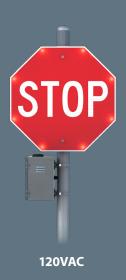

## 24/7 FLASHING BLINKERSTOP®





**17W SOLAR PANEL 14Ah BATTERY CAPACITY** 



**13W SELF-CONTAINED TOP-OF-POLE SOLAR CABINET 28Ah BATTERY CAPACITY** 





## **SYSTEM SPECIFICATIONS**

| 0 . 0 0 0 .                    |                                                                   |
|--------------------------------|-------------------------------------------------------------------|
| SIGN LEGEND                    | R1-1                                                              |
| DIMMING                        | Variable based on photocell sensor input or 6V solar panel        |
| LED TYPE                       | Red environmentally-sealed, high-power LED                        |
| LED LIFE EXPECTANCY            | 100,000 hours                                                     |
| VISIBILITY                     | Daytime: more than 1,000 feet<br>Nighttime: more than 1 mile      |
| ENCLOSED ALUMINUM CHANNELS     | Protect wi