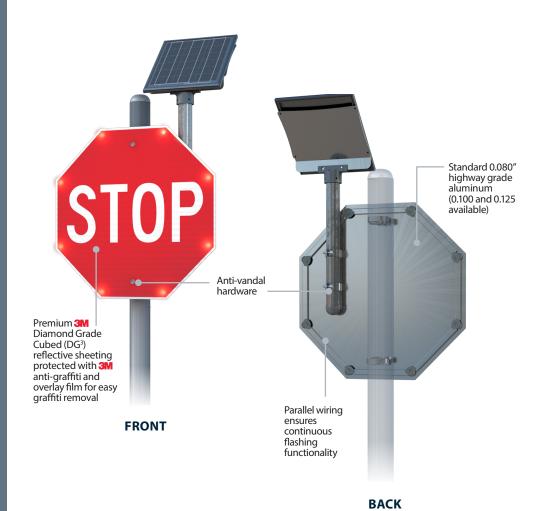

## 24/7 FLASHING BLINKERSTOP®

**17W SOLAR PANEL 14Ah BATTERY CAPACITY** 

**13W SELF-CONTAINED TOP-OF-POLE SOLAR CABINET 28Ah BATTERY CAPACITY** 

## **SYSTEM SPECIFICATIONS**

| 0 . 0 0 0 .                    |                                                                   |
|--------------------------------|-------------------------------------------------------------------|
| SIGN LEGEND                    | R1-1                                                              |
| DIMMING                        | Variable based on photocell sensor input or 6V solar panel        |
| LED TYPE                       | Red environmentally-sealed, high-power LED                        |
| LED LIFE EXPECTANCY            | 100,000 hours                                                     |
| VISIBILITY                     | Daytime: more than 1,000 feet<br>Nighttime: more than 1 mile      |
| ENCLOSED ALUMINUM CHANNELS     | Protect wiring against inclement weather, tampering and vandalism |
| AUTONOMY                       | 30+ days (when applicable)                                        |
| OPERATING<br>TEMPERATURE RANGE | -40°F to 122°F (-40°C to 50°C)                                    |
| DIMENSIONS                     | 24"W x 24"H x 1"D                                                 |
|                                | 30"W x 30"H x 1"D                                                 |
|                                | 36"W x 36"H x 1"D                                                 |
|                                | 48"W x 48"H x 1"D                                                 |
| WARRANTY                       | 2-year limited system warranty                                    |
|                                | 3-year limited battery warranty                                   |
|                                | 5-year limited solar panel warranty                               |
|                                |                                                                   |