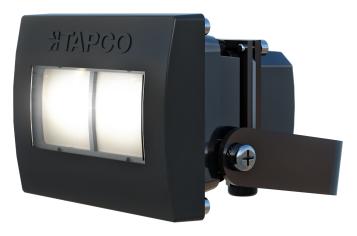

## SAFEWALK<sup>™</sup> CROSSWALK ILLUMINATOR

## FEATURES AND BENEFITS

Increase pedestrian visibility at poorly lit, two-lane crossings with the SafeWalk<sup>™</sup> Crosswalk Illuminator – a simple safety enhancement to TAPCO Pedestrian Crosswalk Systems.

- Flood light illuminates the approach area of the crosswalk
- Beam light projects outward, illuminating the middle of the crosswalk
- Activates concurrently with LED-enhanced warning alerts
- Adjustable brackets allow for precise light focus at most crossings
- Rugged enclosure to withstand weather and surrounding environment