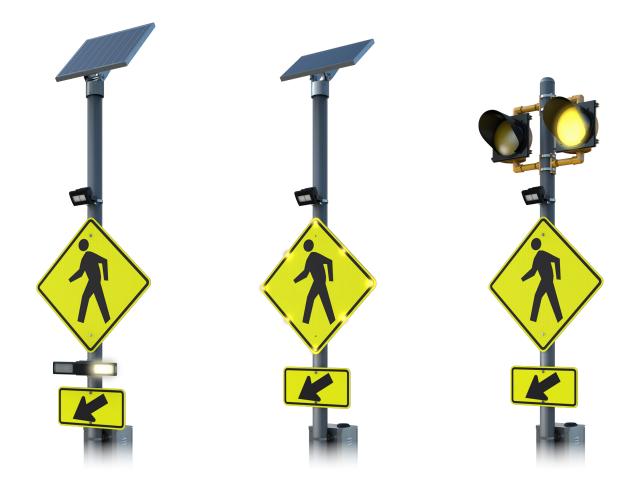

## FEATURES AND BENEFITS

Increase pedestrian visibility at poorly lit, two-lane crossings with the SafeWalk<sup>™</sup> Crosswalk Illuminator – a simple safety enhancement to TAPCO Pedestrian Crosswalk Systems.

- Flood light illuminates the approach area of the crosswalk
- Beam light projects outward, illuminating the middle of the crosswalk
- Activates concurrently with LED-enhanced warning alerts
- Adjustable brackets allow for precise light focus at most crossings
- Rugged enclosure to withstand weather and surrounding environment

## **SYSTEM CAPABILITIES**

| COMPATIBILITY    | RRFB, Blinkersign® and BinkerBeacon™ Pedestrian Crosswalk Systems                 |  |
|------------------|-----------------------------------------------------------------------------------|--|
| LIGHT VITALITY   | 2 LEDs engineered to light up a crosswalk                                         |  |
| LIGHT DURATION   | Varies based on preprogrammed settings - works in conjunction with warning alerts |  |
| WIND LOAD RATING | Up to 120 mph*                                                                    |  |