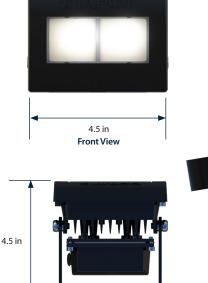

| POWER INPUT                    | 12VDC                                        |
|--------------------------------|----------------------------------------------|
| POWER CONSUMPTION              | 700mA to 1.4A                                |
| LIGHT DISTANCE                 | 6 by 15 feet per illuminator                 |
| INSTALLATION HEIGHT            | 12 to 15 feet                                |
| HOUSING                        | Aluminum and weather resistant polycarbonate |
| OPERATING<br>TEMPERATURE RANGE | -40°F to 176°F (-40°C to 80°C)               |
|                                |                                              |

**Bottom View** 

Side View