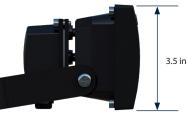

| POWER INPUT                    | 12VDC                                        |
|--------------------------------|----------------------------------------------|
| POWER CONSUMPTION              | 700mA to 1.4A                                |
| LIGHT DISTANCE                 | 6 by 15 feet per illuminator                 |
| INSTALLATION HEIGHT            | 12 to 15 feet                                |
| HOUSING                        | Aluminum and weather resistant polycarbonate |
| OPERATING<br>TEMPERATURE RANGE | -40°F to 176°F (-40°C to 80°C)               |
|                                |                                              |

**Bottom View** 

Side View