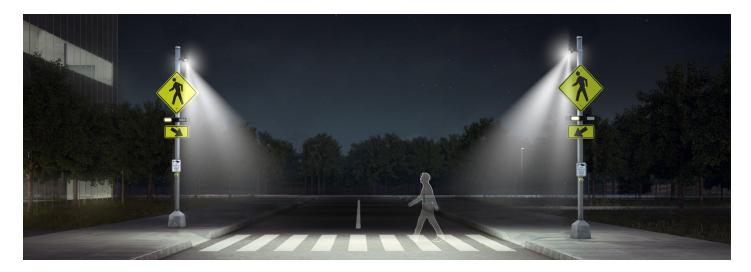

## FEATURES AND BENEFITS

Increase pedestrian visibility at poorly lit, two-lane crossings with the SafeWalk<sup>™</sup> Crosswalk Illuminator – a simple safety enhancement to TAPCO Pedestrian Crosswalk Systems.

- Flood light illuminates the approach area of the crosswalk
- Beam light projects outward, illuminating the middle of the crosswalk
- Activates concurrently with LED-enhanced warning alerts
- Adjustable brackets allow for precise light focus at most crossings
- Rugged enclosure to withstand weather and surrounding environment