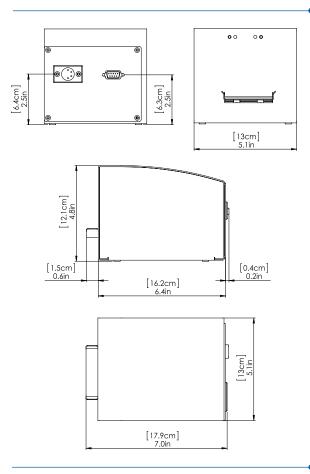

### **Housing – Rugged Steel**

Measurements 6.3" (160 mm) length; 5.1" (130 mm) width;

4.1" (120 mm) height

1.5 lbs. Weight White Color