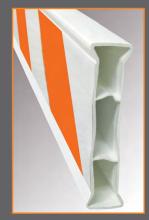

#### I-Beam Board

I-Beam Boards have a unique design that adds to the rigidity of the unit. The recessed area for sheeting helps to protect the sheeting from damage.