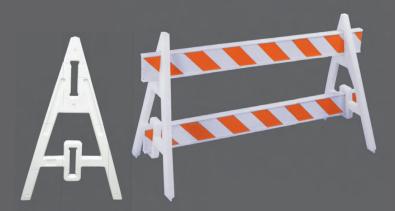

#### **OMNI**<sup>™</sup> A-FRAME BARRICADE

- Versatile, accepts many types of boards
  - Plasticade® I-Beam boards
  - Plasticade<sup>®</sup> 1" x 8" boards (Type III boards)
  - other plastic boards (I-Beams, thin rails, panels)
  - wood boards
- 20% heavier than Plasticade® A-Frame
  - solid wall design
- Customize nameplate with your name or logo
- Stacking lugs
  - make transportation and storage easy
- Flashing light mounting receptacle on leg
- Use with one board or two
- Sold in sets or as component parts

# PLASTICADE® A-FRAME BARRICADE

- Accepts only Plasticade® I-Beam boards
- Molded hollow
  - may be weighed internally with dry sand
- Stacking lugs
  - make transportation and storage easy
- Flashing light mounting receptacle on leg
- Use with one board or two
- Sold in sets or as component parts