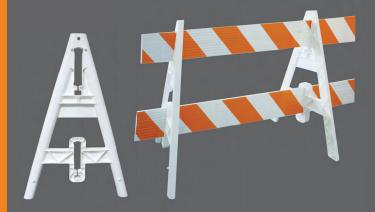

#### **OMNI**<sup>™</sup> A-FRAME BARRICADE

- Versatile, accepts many types of boards
  - Plasticade® I-Beam boards
  - Plasticade<sup>®</sup> 1" x 8" boards (Type III boards)
  - other plastic boards (I-Beams, thin rails, panels)
  - wood boards
- 20% heavier than Plasticade® A-Frame
  - solid wall design
- Customize nameplate with your name or logo
- Stacking lugs
  - make transportation and storage easy
- Flashing light mounting receptacle on leg
- Use with one board or two
- Sold in sets or as component parts

# PLASTICADE® A-FRAME BARRICADE

- Accepts only Plasticade® I-Beam boards
- Molded hollow
  - may be weighed internally with dry sand
- Stacking lugs
  - make transportation and storage easy
- Flashing light mounting receptacle on leg
- Use with one board or two
- Sold in sets or as component parts