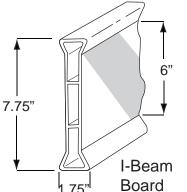

#### I-Beam Board

I-Beam Boards have a unique design that adds to the rigidity of the unit. The recessed area for sheeting helps to protect the sheeting from damage.