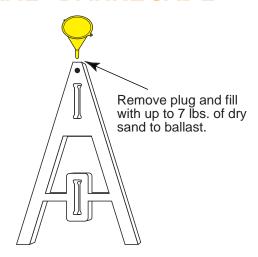

# PLASTICADE® A-FRAME BARRICADE

- Accepts only Plasticade® I-Beam boards
- Molded hollow
  - may be weighed internally with dry sand
- Stacking lugs
  - make transportation and storage easy
- Flashing light mounting receptacle on leg
- Use with one board or two
- Sold in sets or as component parts