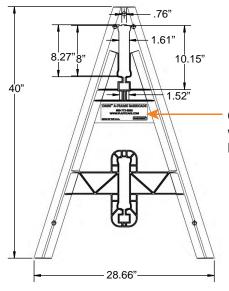

#### **OMNI**<sup>™</sup> A-FRAME BARRICADE

- Versatile, accepts many types of boards
  - Plasticade® I-Beam boards
  - Plasticade<sup>®</sup> 1" x 8" boards (Type III boards)
  - other plastic boards (I-Beams, thin rails, panels)
  - wood boards
- 20% heavier than Plasticade® A-Frame
  - solid wall design
- Customize nameplate with your name or logo
- Stacking lugs
  - make transportation and storage easy
- Flashing light mounting receptacle on leg
- Use with one board or two
- Sold in sets or as component parts

#### **OMNI**<sup>™</sup> A-FRAME BARRICADE

Customize the Omni™A-Frame Leg with molded-in name or logo. Nameplate area is 7.38"W x 2.6"H

#### PLASTICADE®A-FRAME BARRICADE

| Omni <sup>™</sup> Specs               |                                |
|---------------------------------------|--------------------------------|
| Composition                           | High Density<br>Polyethylene   |
| Dimensions                            | 40"H x 28.6"W                  |
| Color                                 | White, custom colors available |
| Weight                                | 6 lbs.                         |
| Available<br>I-Beam Board<br>Lengths  | 6'<br>8'<br>10'                |
| Available<br>1" x 8" Board<br>Lengths | 4', 6', 8'<br>10', 12'         |