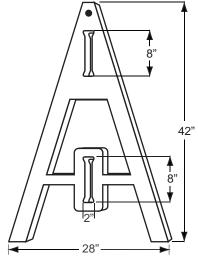

# PLASTICADE® A-FRAME BARRICADE

- Accepts only Plasticade® I-Beam boards
- Molded hollow
  - may be weighed internally with dry sand
- Stacking lugs
  - make transportation and storage easy
- Flashing light mounting receptacle on leg
- Use with one board or two
- Sold in sets or as component parts

| Plasticade® Specs                    |                              |
|--------------------------------------|------------------------------|
| Composition                          | High Density<br>Polyethylene |
| Dimensions                           | 42″H x 28″W                  |
| Color                                | White                        |
| Weight                               | 5 lbs.                       |
| Available<br>I-Beam Board<br>Lengths | 6'<br>8'<br>10'              |