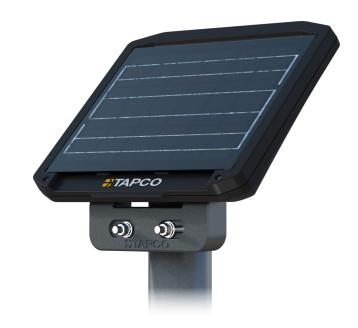

## **FEATURES AND BENEFITS**

Uniquely designed using durable polycarbonate, TAPCO's new 13-Watt Top-Of-Pole Self-Contained Solar Cabinet is a lightweight option that powers a wide range of traffic-calming devices.

- Up to 28Ah of battery power delivers autonomy up to 30 days
- Slim, contoured design and black finish blends into surrounding environment
- Supports active and passive detection devices
- Universal mounting bracket mounts to any pole type