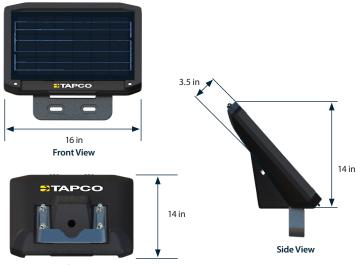

## **SPECIFICATIONS**

| HOUSING                        | Durable UV-resistant polycarbonate                                                                       |
|--------------------------------|----------------------------------------------------------------------------------------------------------|
| SOLAR PANEL                    | 13W                                                                                                      |
| BATTERY CAPACITY               | 6V, 28Ah                                                                                                 |
| BATTERY LIFESPAN               | 3 to 5 years, field replaceable                                                                          |
| MOUNTING OPTIONS               | Various sizes of poles and posts                                                                         |
| MOUNTING HARDWARE              | Universal mounting bracket included                                                                      |
| WEIGHT                         | 10 pounds                                                                                                |
| OPERATING<br>TEMPERATURE RANGE | -40F to 140F (-40C to 60C)                                                                               |
| WARRANTY                       | 2-year limited system warranty<br>3-year limited battery warranty<br>5-year limited solar panel warranty |
|                                |                                                                                                          |