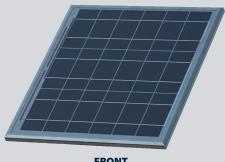

#### **SPECIFICATIONS**

| POWER                          | 26W                                                                         |
|--------------------------------|-----------------------------------------------------------------------------|
| NOMINAL VOLTAGE                | 6V                                                                          |
| OPEN CIRCUIT VOLTAGE           | 10.4V                                                                       |
| SHORT CIRCUIT CURRENT          | 3.24A                                                                       |
| MAXIMUM POWER VOLTAGE          | 8.8V                                                                        |
| MAXIMUM POWER CURRENT          | 3.06A                                                                       |
| GLASS                          | Tempered                                                                    |
| FRAME                          | Anodized aluminum                                                           |
| CONSTRUCTION                   | Silicon cells encapsulated in double-layer EVA with a white polymer backing |
| WEIGHT                         | 4.5 lbs                                                                     |
| ENCLOSURE                      | IP67 rated                                                                  |
| MOUNTING HARDWARE              | Various options available                                                   |
| OPERATING<br>TEMPERATURE RANGE | -40° F to 194° F (-40° C to 90° C)                                          |
| DIMENSIONS                     | 18" W x 21" H x 1.5" D                                                      |
|                                |                                                                             |

**FRONT** 