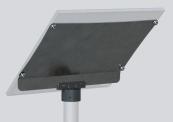

## **SMALL TOP-OF-POLE BRACKET**

| MATERIAL          | Aluminum                                          |
|-------------------|---------------------------------------------------|
| POLE TYPE         | 2-3/8 in. round (shown), 2 in. and 2.5 in. Square |
| MOUNTING HARDWARE | Set screws                                        |

**SMALL TOP-OF-POLE BRACKET** 

**LARGE TOP-OF-POLE BRACKET** 

**SIDE-OF-POLE BRACKET**