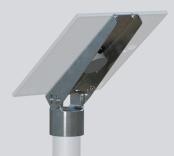

## **LARGE TOP-OF-POLE BRACKET**

| MATERIAL          | Aluminum                        |
|-------------------|---------------------------------|
| POLE TYPE         | 3 in. and 4.5 in. round (shown) |
| MOUNTING HARDWARE | Set screws                      |

**SMALL TOP-OF-POLE BRACKET** 

**LARGE TOP-OF-POLE BRACKET** 

**SIDE-OF-POLE BRACKET**