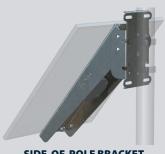

## **SIDE-OF-POLE BRACKET**

| MATERIAL          | Aluminum                    |
|-------------------|-----------------------------|
| POLE TYPE         | Universal (2-3/8 in. shown) |
| MOUNTING HARDWARE | Banding, U-bolt, or bolt    |