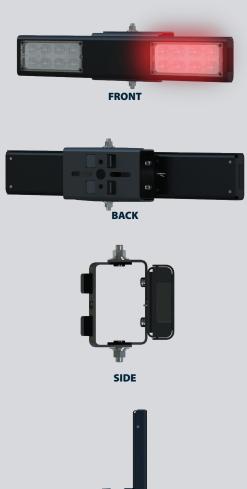

## WRONG-WAY RECTANGULAR FLASHING BEACON (RFB)

## **SPECIFICATIONS**

| POWER                          | Low voltage, current controlled from TAPCO controller                                          |
|--------------------------------|------------------------------------------------------------------------------------------------|
| DIMMING                        | Variable based on photocell sensor input or 6V solar panel                                     |
| LIGHT BAR HOUSING              | Black powder-coated aluminum                                                                   |
| VEHICLE LED MODULES            | 7 in. W x 3 in. H;<br>2 arrays of 8 red LEDs spaced 7 in. apart;<br>SAE J595 Class 1 Certified |
| LED COLOR                      | Red                                                                                            |
| FLASH PATTERNS                 | Wig-Wag                                                                                        |
| VISIBILITY                     | Daytime: more than 1,000 feet;<br>Nighttime: more than 1 mile                                  |
| UNIVERSAL MOUNTING<br>BRACKET  | Articulates up to 30°<br>Mounts to most common size metal or wood posts                        |
| MOUNTING HARDWARE              | Banding to round pole;<br>U-bolt to round pole;<br>Bolt to square pole                         |
| LIFE EXPECTANCY                | 100,000 hours                                                                                  |
| OPERATING<br>TEMPERATURE RANGE | -40° F to 176° F (-40° C to 80° C)                                                             |
| LIGHT BAR DIMENSIONS           | 22" W x 4" H x 1.5" D                                                                          |