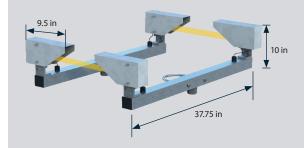

## **SPECIFICATIONS**

| POWER                          | 12VDC                                                            |
|--------------------------------|------------------------------------------------------------------|
| DIGITAL OUTPUT                 | Dual closed contact outputs (short circuit proof)                |
| SENSOR                         | Dual photoelectric infrared switches with sensitivity adjustment |
| MAXIMUM SENSOR RANGE           | 150 feet                                                         |
| ALIGNMENT                      | Visual LED confirmation                                          |
| LENS HEATER                    | Built-in                                                         |
| ENCLOSURE                      | Aluminum, IP67 rating                                            |
| INSTALLATION                   | Dual sensor mounting bracket, banding or U-bolt                  |
| WEATHER HOOD                   | Stainless steel                                                  |
| OPERATING<br>TEMPERATURE RANGE | -13° F to 131° F (-25° C to 55° C)                               |
| DIMENSIONS<br>WITH BRACKET     | 37.8" W x 10" H x 9.5" D                                         |
|                                |                                                                  |