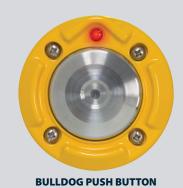

## LED BULLDOG PUSH BUTTON

## **SPECIFICATIONS**

| POWER                          | 12VDC to 36VDC (from control circuit)                                                                                     |
|--------------------------------|---------------------------------------------------------------------------------------------------------------------------|
| PUSH BUTTON                    | Vandal resistant, ADA compliant                                                                                           |
| ACTIVATION<br>CONFIRMATION     | Red LED and beep confirmation activated when push button is pressed                                                       |
| PUSH BUTTON HOUSING            | Yellow aluminum is standard; black available                                                                              |
| INSTRUCTIONAL SIGN             | 9 in. W x 12 in. H; retroreflective sheeting with tamper-<br>resistant mounting screws.                                   |
| OPERATING FORCE                | 3 lbs maximum                                                                                                             |
| PEAK CURRENT DRAW              | ~350mA                                                                                                                    |
| BUTTON ENCLOSURE               | Aluminum, powder coated                                                                                                   |
| BUTTON MATERIAL                | 316 stainless steel                                                                                                       |
| IMPEDANCE                      | 5 ohms typical                                                                                                            |
| INSTALLATION                   | 2 holes on 2 in. centers, tapped $\ensuremath{^{1}\!\!\!\!\!\!\!\!\!\!\!\!\!\!\!\!\!\!\!\!\!\!\!\!\!\!\!\!\!\!\!\!\!\!\!$ |
| PUSH BUTTON OUTPUT             | Solid-state active-low                                                                                                    |
| OPERATING<br>TEMPERATURE RANGE | -30° F to 165° F (-34° C to 74° C)                                                                                        |
| DIMENSIONS                     | 3.4" W x 0.9" H x 0.9" D                                                                                                  |
|                                |                                                                                                                           |