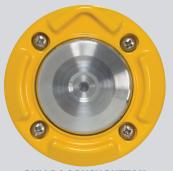

## **BULLDOG PUSH BUTTON WITHOUT LED**

## **SPECIFICATIONS**

| POWER                          | 12VDC to 36VDC (from control circuit)                                                   |
|--------------------------------|-----------------------------------------------------------------------------------------|
| PUSH BUTTON                    | Vandal resistant, ADA compliant                                                         |
| ACTIVATION<br>CONFIRMATION     | Beep conformation activated when push button is pressed                                 |
| PUSH BUTTON HOUSING            | Yellow aluminum is standard; black available                                            |
| INSTRUCTIONAL SIGN             | 9 in. W x 12 in. H; retroreflective sheeting with tamper-<br>resistant mounting screws. |
| OPERATING FORCE                | 3 lbs maximum                                                                           |
| PEAK CURRENT DRAW              | ~350mA                                                                                  |
| BUTTON ENCLOSURE               | Aluminum, powder coated                                                                 |
| BUTTON MATERIAL                | 316 stainless steel                                                                     |
| IMPEDANCE                      | 5 ohms typical                                                                          |
| INSTALLATION                   | 2 holes on 2 in. centers, tapped 1/4-20 plus 0.5 in. or larger hole for wire access     |
| PUSH BUTTON OUTPUT             | Solid-state active-low                                                                  |
| OPERATING<br>TEMPERATURE RANGE | -30° F to 165° F (-34° C to 74° C)                                                      |
| DIMENSIONS                     | 3.4" W x 0.9" H x 0.9" D                                                                |
|                                |                                                                                         |