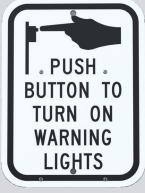

|
| IMPEDANCE                      | 5 ohms typical                                                                          |
| INSTALLATION                   | 2 holes on 2 in. centers, tapped 1/4-20 plus 0.5 in. or larger hole for wire access     |
| PUSH BUTTON OUTPUT             | Solid-state active-low                                                                  |
| OPERATING<br>TEMPERATURE RANGE | -30° F to 165° F (-34° C to 74° C)                                                      |
| DIMENSIONS                     | 3.4" W x 0.9" H x 0.9" D                                                                |
|                                |                                                                                         |



**BULLDOG PUSH BUTTON** 



R10-25 SIGN