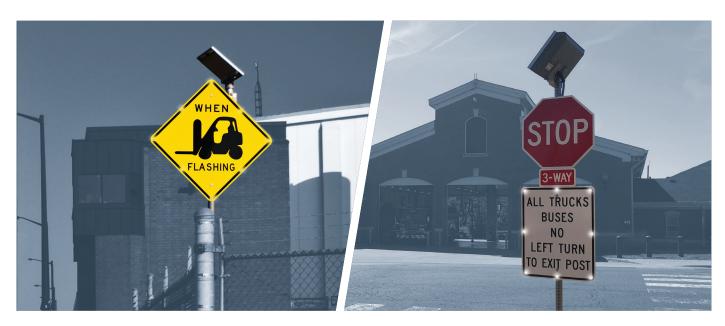

# **CUSTOM BLINKERSIGN® FLEXIBLE OPTIONS**

BlinkerSign® LED-Enhanced Signs feature highly visible LEDs embedded into the perimeter of the sign face that flash to capture drivers' and pedestrians' attention. LEDs can be amber, red, orange or white, depending on the sign face.

In addition, each sign can use various activation and control options based on customer need.