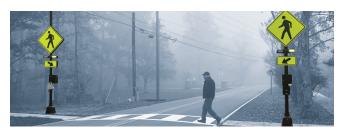

### **INTELLIGENT WARNING SYSTEMS**

TAPCO designs comprehensive traffic solutions that improve mobility and safety for all road users.

PEDESTRIAN CROSSWALK

**CURVE WARNING** 

**OVERHEIGHT WARNING** 

**HIGH WATER WARNING** 

**WRONG-WAY ALERT** 

SCHOOL ZONE WARNING

INTERSECTION CONFLICT WARNING

**EMERGENCY VEHICLE WARNING** 