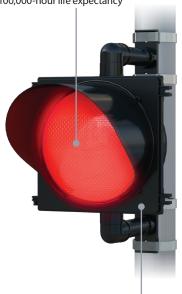

## BLINKERBEACON™ FLASHING LED BEACONS

When using red LEDs, BlinkerBeacon™ Flashing LED Beacons provide drivers with real-time warning when traveling the wrong direction, approaching a stop sign and more, increasing roadway safety.

12" round red LED visible up to one mile away at night, with a 100,000-hour life expectancy

Black polycarbonate cut visor and door standard; yellow available upon request

Yellow or black polycarbonate LED housing