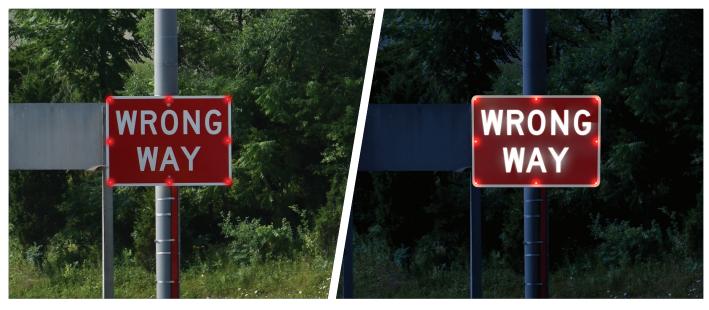

## BLINKERBEACON™ FLASHING LED BEACONS

When using red LEDs, BlinkerBeacon™ Flashing LED Beacons provide drivers with real-time warning when traveling the wrong direction, approaching a stop sign and more, increasing roadway safety.

12" round red LED visible up to one mile away at night, with a 100,000-hour life expectancy

Black polycarbonate cut visor and door standard; yellow available upon request

Yellow or black polycarbonate LED housing