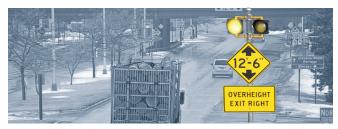

### **INTELLIGENT WARNING SYSTEMS**

TAPCO designs comprehensive traffic solutions that improve mobility and safety for all road users.

PEDESTRIAN CROSSWALK

**CURVE WARNING** 

**OVERHEIGHT WARNING** 

**HIGH WATER WARNING** 

**WRONG-WAY ALERT** 

SCHOOL ZONE WARNING

INTERSECTION CONFLICT WARNING

**EMERGENCY VEHICLE WARNING** 