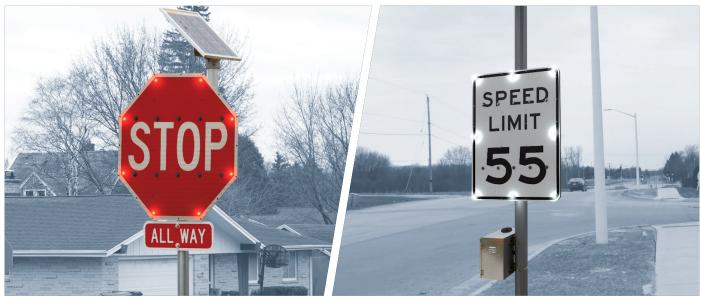

## BLINKERBEACON™ FLASHING LED BEACONS

When using red LEDs, BlinkerBeacon™ Flashing LED Beacons provide drivers with real-time warning when traveling the wrong direction, approaching a stop sign and more, increasing roadway safety.

12" round red LED visible up to one mile away at night, with a 100,000-hour life expectancy

Black polycarbonate cut visor and door standard; yellow available upon request

Yellow or black polycarbonate LED housing