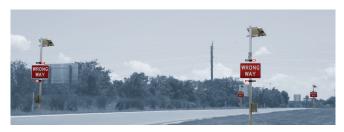

## BLINKERBEACON™ FLASHING LED BEACONS

When using red LEDs, BlinkerBeacon™ Flashing LED Beacons provide drivers with real-time warning when traveling the wrong direction, approaching a stop sign and more, increasing roadway safety.

12" round red LED visible up to one mile away at night, with a 100,000-hour life expectancy

Black polycarbonate cut visor and door standard; yellow available upon request

Yellow or black polycarbonate LED housing

**WRONG-WAY ALERT** 

SCHOOL ZONE WARNING

INTERSECTION CONFLICT WARNING

**EMERGENCY VEHICLE WARNING** 