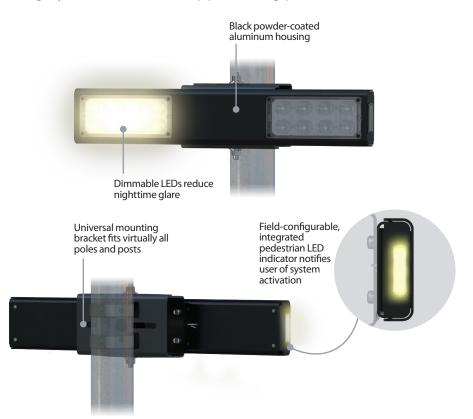

## RRFB: RECTANGULAR RAPID-FLASHING BEACONS

A step above the industry standard, TAPCO RRFB light bars are extra-large rectangular rapid-flashing beacons, making them highly visible to drivers approaching pedestrian crosswalks.

#### **FHWA COMPLIANT (IA-21)**

 Utilize the WW+S flash pattern and meet SAE J595 Class 1 brightness and seven-inch indicator light spacing, as outlined in Interim Approval 21

#### **VARIABLE DIMMING**

 LEDs automatically dim based on ambient light maintaining optimal LED output and extending system autonomy

#### **PROVEN RESULTS**

Increase driver yield rates by as much as 96 percent

**RFB: RECTANGULAR FLASHING BEACONS** 

A step above the industry standard, TAPCO RFB light bars are extra-large rapid-flashing beacons, making them highly visible to wrong-way drivers.