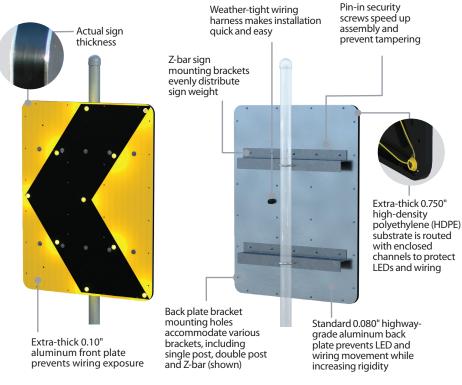

## RUGGEDIZED BLINKERSIGN®

Extreme weather events can inflict severe damage on standard traffic signs. Reinforced with two additional layers of material, the Ruggedized BlinkerSign<sup>®</sup> is engineered to take on heavy winds, plowed or blowing snow and falling debris.

#### **FLEXIBLE OPTIONS**

Any TAPCO traffic sign can be ruggedized

#### **HIGH QUALITY,** MADE IN THE USA

 Manufactured in Brown Deer, Wisconsin, and engineered to withstand the harshest environmental conditions