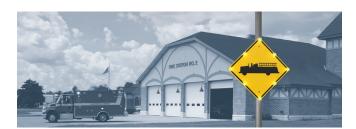

### **INTELLIGENT WARNING SYSTEMS**

TAPCO designs comprehensive traffic solutions that improve mobility and safety for all road users.

PEDESTRIAN CROSSWALK

**CURVE WARNING** 

**OVERHEIGHT WARNING** 

**HIGH WATER WARNING** 