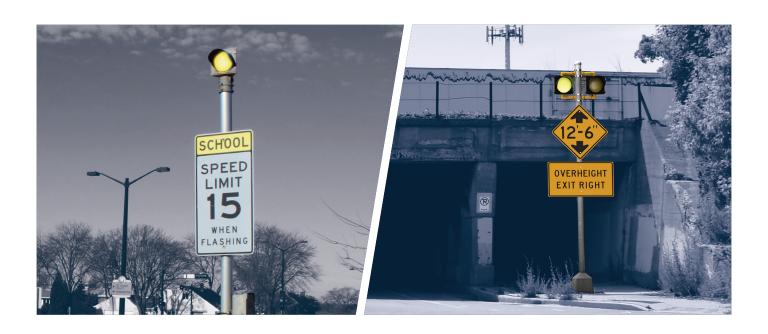

## BLINKERBEACON™ FLASHING LED BEACONS

When using amber LEDs, BlinkerBeacon™ Flashing LED Beacons provide real-time warning of pedestrians in crosswalks, school zones, low-clearance structures and more, increasing roadway safety.

#### **MUTCD-COMPLIANT**

 Each BlinkerBeacon<sup>™</sup> can flash in accordance with MUTCD section 4L.03