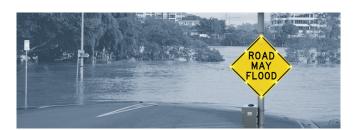

### **INTELLIGENT WARNING SYSTEMS**

TAPCO designs comprehensive traffic solutions that improve mobility and safety for all road users.

PEDESTRIAN CROSSWALK

**CURVE WARNING** 

**OVERHEIGHT WARNING** 

**HIGH WATER WARNING** 

**WRONG-WAY ALERT** 

SCHOOL ZONE WARNING

INTERSECTION CONFLICT WARNING

**EMERGENCY VEHICLE WARNING** 