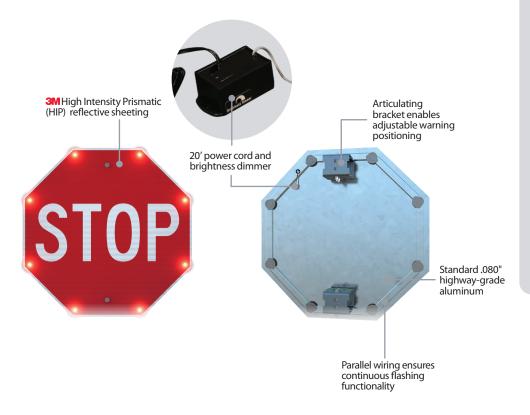

# **CUSTOM BLINKERSIGN® FLEXIBLE OPTIONS**

BlinkerSign® LED-Enhanced Signs feature highly visible LEDs embedded into the perimeter of the sign face that flash to capture drivers' and pedestrians' attention. LEDs can be amber, red, orange or white, depending on the sign face.

In addition, each sign can use various activation and control options based on customer need.