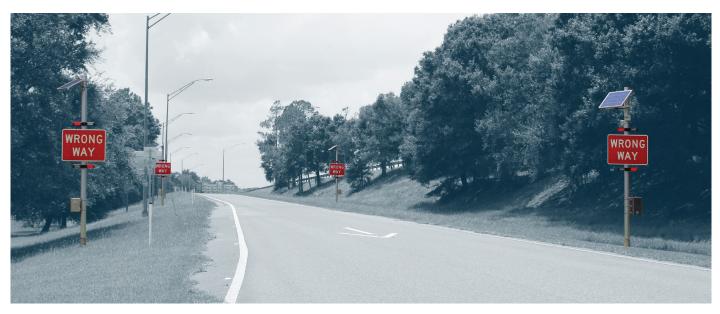

## BLINKERBEACON™ FLASHING LED BEACONS

When using red LEDs, BlinkerBeacon™ Flashing LED Beacons provide drivers with real-time warning when traveling the wrong direction, approaching a stop sign and more, increasing roadway safety.

#### **PROVEN RESULTS**

Increase driver yield rates by as much as 96 percent

**RFB: RECTANGULAR FLASHING BEACONS** 

A step above the industry standard, TAPCO RFB light bars are extra-large rapid-flashing beacons, making them highly visible to wrong-way drivers.