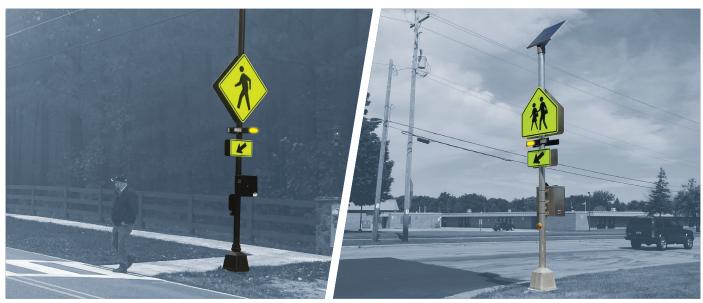

## BLINKERBEACON™ FLASHING LED BEACONS

When using amber LEDs, BlinkerBeacon™ Flashing LED Beacons provide real-time warning of pedestrians in crosswalks, school zones, low-clearance structures and more, increasing roadway safety.

#### **MUTCD-COMPLIANT**

 Each BlinkerBeacon<sup>™</sup> can flash in accordance with MUTCD section 4L.03

### **VARIABLE DIMMING**

 LEDs automatically dim based on ambient light, maintaining optimal LED output and extending system autonomy

#### **AVAILABLE OPTIONS**

- 8" or 12" LED modules
- ITE-compliant 12V options
- Cut visor standard; tunnel visor available