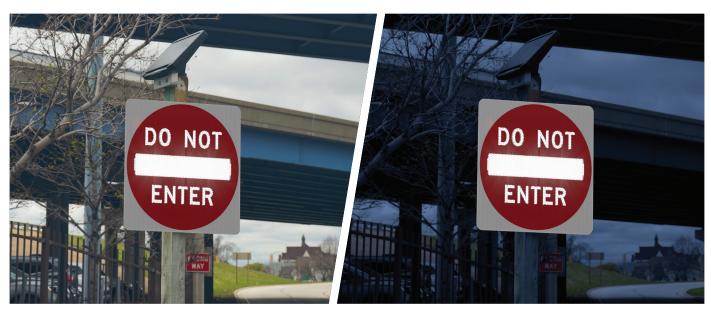

# **LEGENDVIZ™ TRAFFIC SIGN**

Shown to increase sign legibility distance by as much as 100 percent compared to standard traffic signs\*, LegendViz™ Traffic Signs feature highly visible, LED-illuminated legends for improved visibility at night.

#### **SUPERIOR INNOVATION**

Enhanced sign face contrast increases nighttime visibility and is **MUTCD** compliant