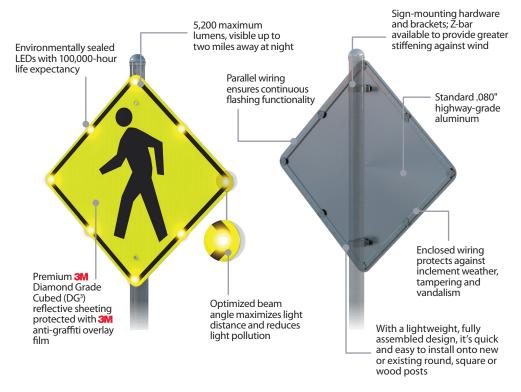

## **BLINKERSIGN® FLASHING LED SIGN**

BlinkerSign® Flashing LED Signs are edge-lit signs engineered to capture road users' attention and increase compliance. The amount of LEDs used depends on the sign face.

#### **MUTCD COMPLIANT**

 MUTCD compliant and flashes in accordance with MUTCD section 2A.07

### **HIGH QUALITY,** MADE IN THE USA

 Manufactured in Brown Deer, Wisconsin, each BlinkerSign<sup>®</sup> is built to last

#### **VARIABLE DIMMING**

 LEDs automatically dim based on ambient light maintaining optimal LED output and extending system autonomy