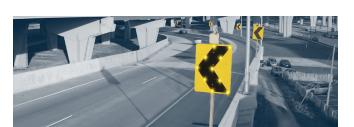

### **INTELLIGENT WARNING SYSTEMS**

TAPCO designs comprehensive traffic solutions that improve mobility and safety for all road users.

PEDESTRIAN CROSSWALK

**CURVE WARNING** 

**OVERHEIGHT WARNING** 

**HIGH WATER WARNING** 

**WRONG-WAY ALERT** 

SCHOOL ZONE WARNING

INTERSECTION CONFLICT WARNING

**EMERGENCY VEHICLE WARNING** 