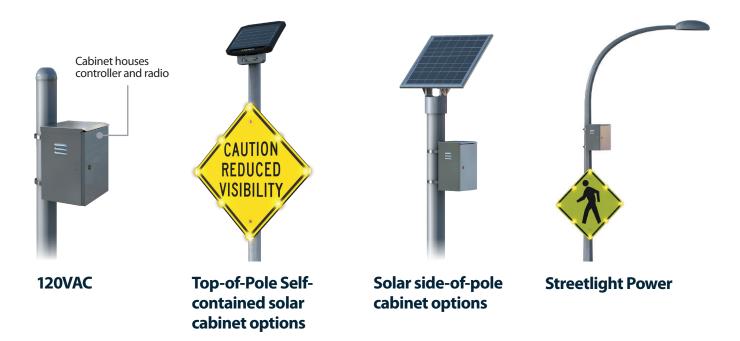

# **POWER AND CONTROL OPTIONS**

**FLEX POWER** 

Flex Power options provide flexible system configuration for multiple applications and power requirements while allowing easy access to control cabinets. Any TAPCO system can be designed to fit your power or environmental need.

#### **POPULAR POWER PACKAGES**

TAPCO offers many solar and AC power packages to choose from, including streetlight power. Some of the most popular are shown below, with other options available upon request.