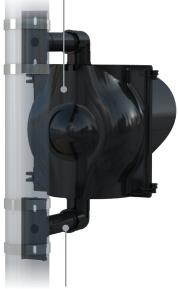

## BLINKERBEACON™ FLASHING LED BEACONS

When using red LEDs, BlinkerBeacon™ Flashing LED Beacons provide drivers with real-time warning when traveling the wrong direction, approaching a stop sign and more, increasing roadway safety.

12" round red LED visible up to one mile away at night, with a 100,000-hour life expectancy

Black polycarbonate cut visor and door standard; yellow available upon request

Yellow or black polycarbonate LED housing

Aluminum mounting assembly painted to match LED housing