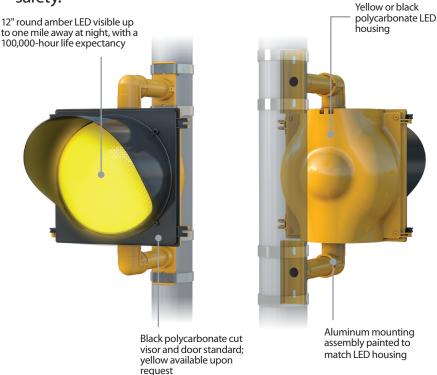

## BLINKERBEACON™ FLASHING LED BEACONS

When using amber LEDs, BlinkerBeacon™ Flashing LED Beacons provide real-time warning of pedestrians in crosswalks, school zones, low-clearance structures and more, increasing roadway safety.

#### **AVAILABLE OPTIONS**

- 8" or 12" LED modules
- ITE-compliant 12V options
- Cut visor standard; tunnel visor available