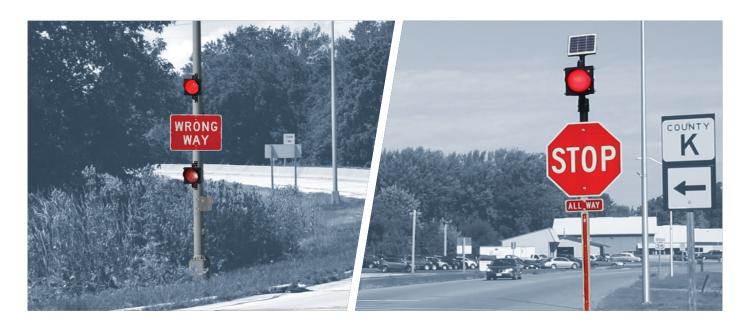

## BLINKERBEACON™ FLASHING LED BEACONS

When using red LEDs, BlinkerBeacon™ Flashing LED Beacons provide drivers with real-time warning when traveling the wrong direction, approaching a stop sign and more, increasing roadway safety.

#### **PROVEN RESULTS**

Increase driver yield rates by as much as 96 percent

**RFB: RECTANGULAR FLASHING BEACONS** 

A step above the industry standard, TAPCO RFB light bars are extra-large rapid-flashing beacons, making them highly visible to wrong-way drivers.

#### **ARRANGEMENT**

Placed above and below traffic signs, the RFBs flash in a wig-wag pattern