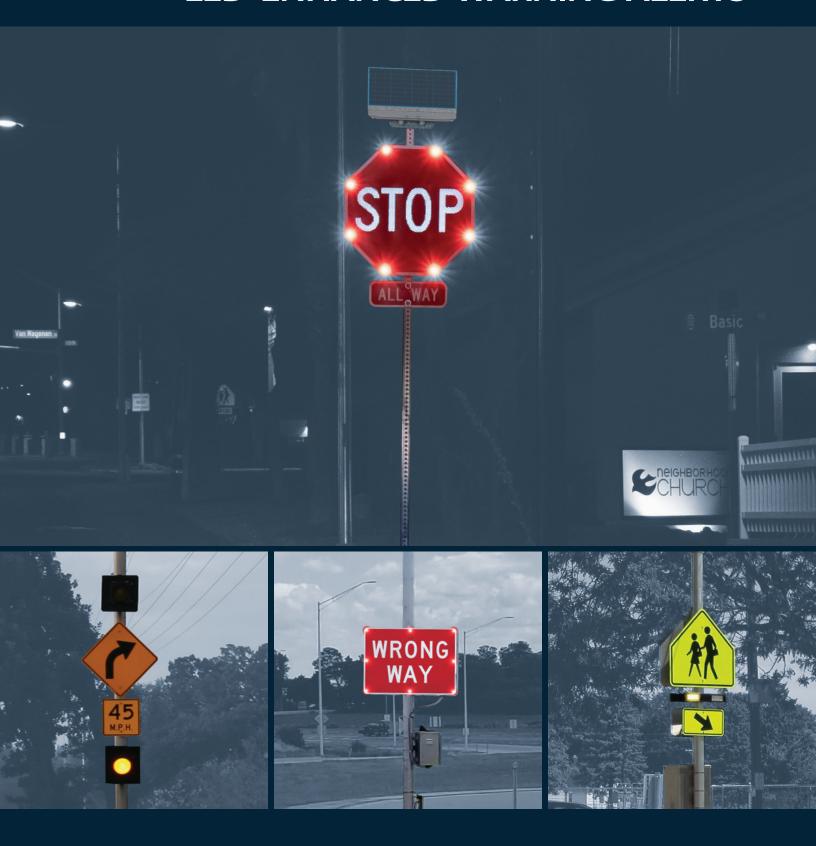

# **CUSTOM BLINKERSIGN® FLEXIBLE OPTIONS**

BlinkerSign® LED-Enhanced Signs feature highly visible LEDs embedded into the perimeter of the sign face that flash to capture drivers' and pedestrians' attention. LEDs can be amber, red, orange or white, depending on the sign face.

## BLINKERBEACON™ FLASHING LED BEACONS

When using red LEDs, BlinkerBeacon™ Flashing LED Beacons provide drivers with real-time warning when traveling the wrong direction, approaching a stop sign and more, increasing roadway safety.

12" round red LED visible up to one mile away at night, with a 100,000-hour life expectancy

Black polycarbonate cut visor and door standard; yellow available upon request

Yellow or black polycarbonate LED housing

## RRFB: RECTANGULAR RAPID-FLASHING BEACONS

A step above the industry standard, TAPCO RRFB light bars are extra-large rectangular rapid-flashing beacons, making them highly visible to drivers approaching pedestrian crosswalks.

#### **PROVEN RESULTS**

Increase driver yield rates by as much as 96 percent

**RFB: RECTANGULAR FLASHING BEACONS** 

A step above the industry standard, TAPCO RFB light bars are extra-large rapid-flashing beacons, making them highly visible to wrong-way drivers.