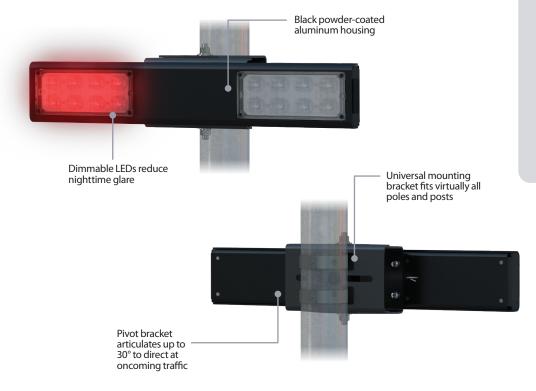

## BLINKERBEACON™ FLASHING LED BEACONS

When using red LEDs, BlinkerBeacon™ Flashing LED Beacons provide drivers with real-time warning when traveling the wrong direction, approaching a stop sign and more, increasing roadway safety.

12" round red LED visible up to one mile away at night, with a 100,000-hour life expectancy

Black polycarbonate cut visor and door standard; yellow available upon request

Yellow or black polycarbonate LED housing

Aluminum mounting assembly painted to match LED housing

#### **MUTCD COMPLIANT**

 Each BlinkerBeacon<sup>™</sup> can flash in accordance with MUTCD section 4L.03

### **VARIABLE DIMMING**

LEDs automatically dim based on ambient light, maintaining optimal LED output and extending system autonomy

#### **AVAILABLE OPTIONS**

- 8" or 12" LED modules
- ITE-compliant 12V options
- Cut visor standard; tunnel visor available