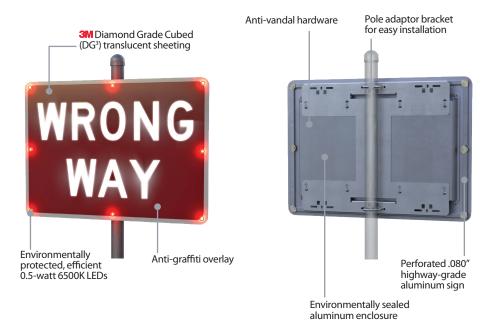

## BLINKERBEACON™ FLASHING LED BEACONS

When using red LEDs, BlinkerBeacon™ Flashing LED Beacons provide drivers with real-time warning when traveling the wrong direction, approaching a stop sign and more, increasing roadway safety.

12" round red LED visible up to one mile away at night, with a 100,000-hour life expectancy

Black polycarbonate cut visor and door standard; yellow available upon request

Yellow or black polycarbonate LED housing

Aluminum mounting assembly painted to match LED housing

#### **MUTCD COMPLIANT**

 Each BlinkerBeacon<sup>™</sup> can flash in accordance with MUTCD section 4L.03

### **VARIABLE DIMMING**

LEDs automatically dim based on ambient light, maintaining optimal LED output and extending system autonomy

#### **AVAILABLE OPTIONS**

- 8" or 12" LED modules
- ITE-compliant 12V options
- Cut visor standard; tunnel visor available