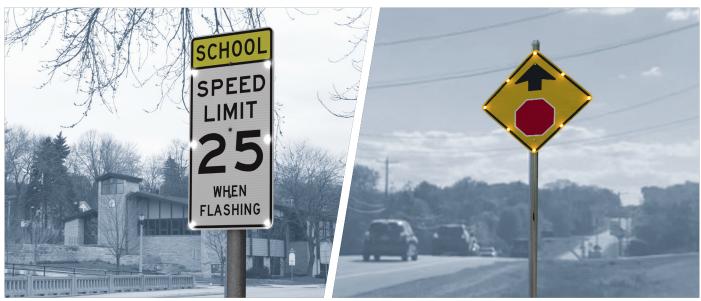

## BLINKERBEACON™ FLASHING LED BEACONS

When using amber LEDs, BlinkerBeacon™ Flashing LED Beacons provide real-time warning of pedestrians in crosswalks, school zones, low-clearance structures and more, increasing roadway safety.

## BLINKERBEACON™ FLASHING LED BEACONS

When using red LEDs, BlinkerBeacon™ Flashing LED Beacons provide drivers with real-time warning when traveling the wrong direction, approaching a stop sign and more, increasing roadway safety.