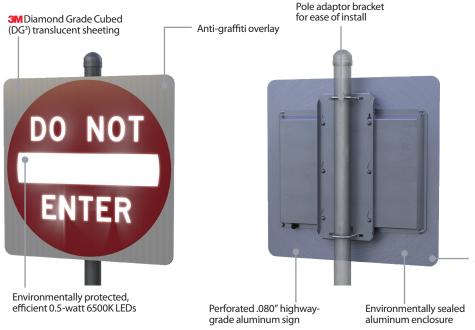

# **LEGENDVIZ™ TRAFFIC SIGN**

Shown to increase sign legibility distance by as much as 100 percent compared to standard traffic signs\*, LegendViz™ Traffic Signs feature highly visible, LED-illuminated legends for improved visibility at night.

#### **SUPERIOR INNOVATION**

Enhanced sign face contrast increases nighttime visibility and is **MUTCD** compliant

#### **EASE OF INSTALLATION**

Every sign is designed for one-person installation

#### **POWER OPTIONS**

With solar and AC power options, get flexible configuration and 7+ days of solar autonomy

Anti-vandal hardware

\*According to the results of a closed-course driver trial and statistical analysis conducted by the Texas A&M Transportation Institute (TTI)